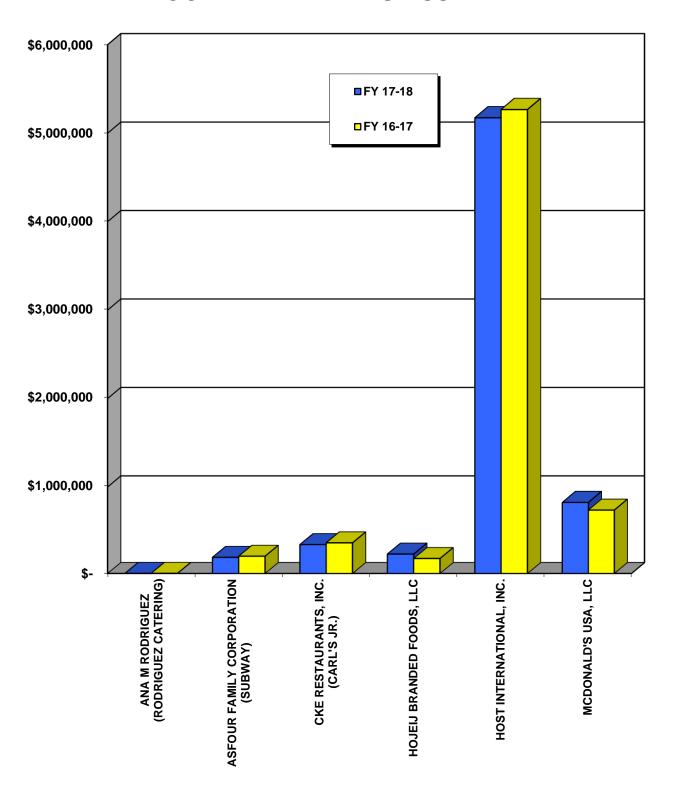

| Horizon Air Industries Skywest Airlines (Commercial) Southwest Airlines United Airlines US Airways WestJet                                                                                                                                   | 5-8<br>5-9<br>5-10<br>5-11<br>5-12<br>5-13           |
|----------------------------------------------------------------------------------------------------------------------------------------------------------------------------------------------------------------------------------------------|------------------------------------------------------|
| 6. <b>Commuter Airlines</b> Summary Graph Summary Schedule Delux Public Charter, LLC dba JetSuiteX Air Skywest Airlines                                                                                                                      | 6-1<br>6-2<br>6-3<br>6-4                             |
| 7. <b>County Hangars and Tiedowns</b> Summary Graph Summary Schedule                                                                                                                                                                         | 7-1<br>7-2                                           |
| 8. Fixed-Base Operators (FBO) Summary Graph Summary Schedule Aviation Consultants, Inc. dba ACI Jet Jay's Aircraft Maintenance Martin Aviation, LP Newport FBO Two, LLC dba Atlantic Aviation Signature Combs, Inc. dba Signature Flight Sup | 8-1<br>8-2<br>8-3<br>8-4<br>8-5<br>8-6<br>port 8-7   |
| 9. Food and Beverage Summary Graph Summary Schedule Ana M Rodriguez dba Rodriguez Catering Asfour Family Corporation dba Subway CKE Restaurants, Inc. dba Carl's Jr. Hojeij Branded Foods, LLC Host International, Inc. McDonald's USA, LLC  | 9-1<br>9-2<br>9-3<br>9-4<br>9-5<br>9-6<br>9-7<br>9-8 |
| 10. <i>Gifts, News, Sundries, and Specialty</i> Summary Graph Summary Schedule Caterina's John Wayne NG-AC JV dba Hudson Group Paradies - OC, LLC XpresSpa John Wayne Airport, LLC                                                           | 10-1<br>10-2<br>10-3<br>10-4<br>10-5<br>10-6         |
| 11. <i>Golf Course</i><br>Summary Graph                                                                                                                                                                                                      | 11-1                                                 |