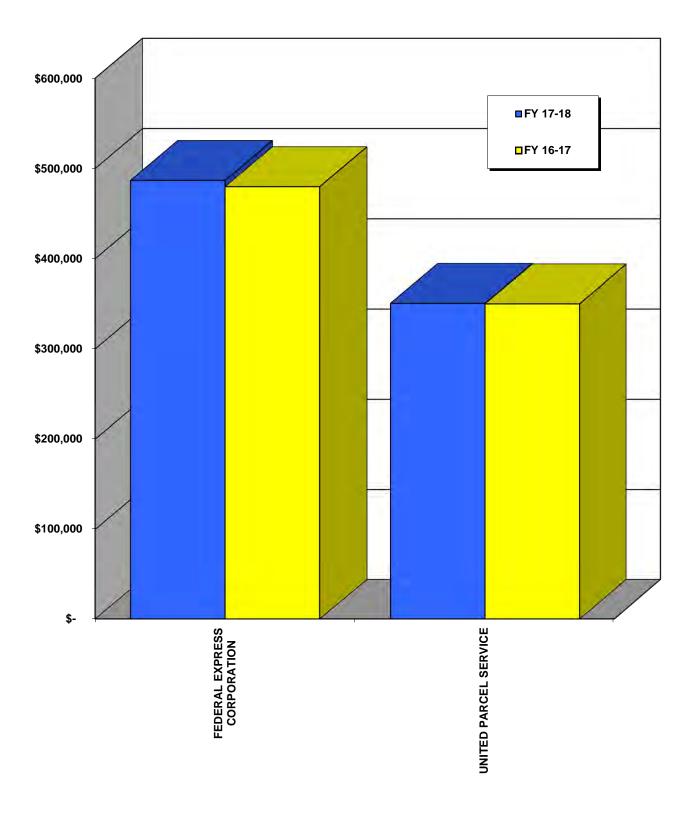

# ALL CARGO AIR SERVICE SUMMARY

### ALL CARGO AIR SERVICE SUMMARY FOR FY 2017-2018

| LESSEE                      | SPACE<br>RENT |                     | NUMBER OF<br>LANDINGS     | FEES (a) |                           | DAYS USE OF CARGO RAMP OPERATING AREA |                 | . , |                               |
|-----------------------------|---------------|---------------------|---------------------------|----------|---------------------------|---------------------------------------|-----------------|-----|-------------------------------|
| FEDERAL EXPRESS CORPORATION | \$            | 241,886             | 254                       | \$       | 197,135                   |                                       | 254             | \$  | 42,379                        |
| UNITED PARCEL SERVICE       |               | 195,546             | 207                       |          | 116,059                   |                                       | 207             |     | 34,548                        |
| TOTALS                      | \$            | 437,432             | 461                       | \$       | 313,194                   |                                       | 461             | \$  | 76,927                        |
| LESSEE                      |               | ERATIONS<br>EES (c) | LATE /<br>PENALTY<br>FEES |          | 17-18<br>TOTAL<br>REVENUE | 16-17<br>TOTAL<br>REVENUE             |                 |     | % CHANGE<br>16-17 TO<br>17-18 |
| FEDERAL EXPRESS CORPORATION | \$            | 5,311               | \$ -                      | \$       | 486,711                   | \$                                    | 479,755         |     | 1.45%                         |
| UNITED PARCEL SERVICE       |               | 4,330               | -                         |          | 350,483                   |                                       | 349,899         |     | 0.17%                         |
| TOTALS                      | \$            | 9,641               | \$ -                      | \$       | 837,194                   | \$                                    | 829,654         |     | 0.91%                         |
| LESSEE                      | DEF           | FLIG                | HTS<br>ARRIVALS           |          | AIR FREIC                 | •                                     | DNS)<br>EPLANED |     |                               |
| FEDERAL EXPRESS CORPORATION |               | 254                 | 254                       |          | 8,172.41                  |                                       | 977.75          |     |                               |
| UNITED PARCEL SERVICE       |               | 207                 | 207                       |          | 4,195.36                  |                                       | 3,638.14        | -   |                               |
| TOTALS                      |               | 461                 | 461                       |          | 12,367.77                 |                                       | 4,615.89        |     |                               |