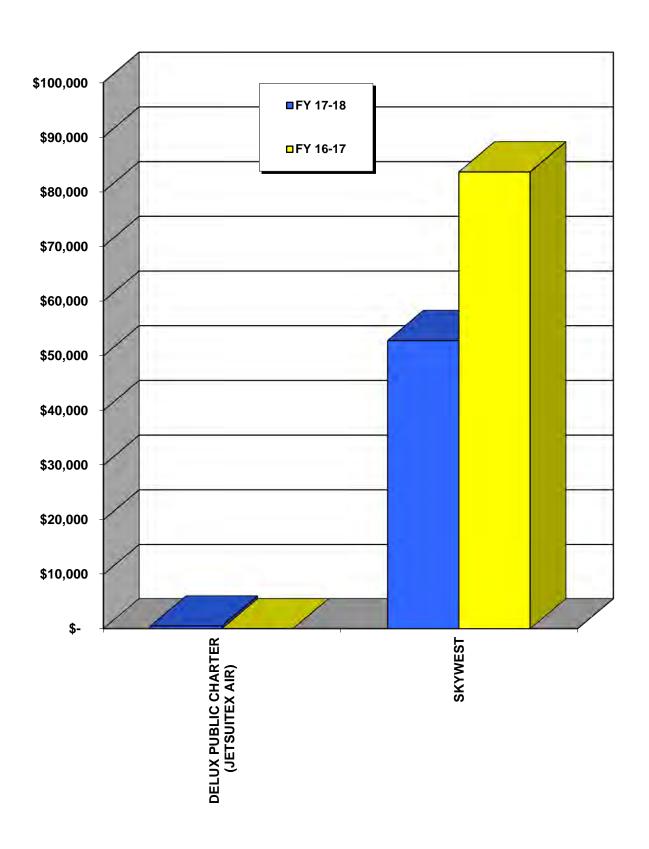

| 31       | 4,003    | 3,870    | -         | -         |
| JUNE      | 12.89%   | 30         | 30       | 3,807    | 3,723    | =         | -         |
| TOTALS    | 3.00%    | 338        | 338      | 41,065   | 41,125   | -         | -         |

- a Lease effective December 13, 2016.
- b Landing fee rate per 1,000 pounds at \$2.30 from May 2017, \$2.68 from November 2017, and \$2.47 from May 2018.
- c Remain overnight fee rate per night at \$161.94 from May 2017, \$171.60 from November 2017, and \$162.58 from May 2018.
- d Operations fee rate per operation on apron at \$20.51 from May 2017, \$21.40 from November 2017, and \$20.28 from May 2018.
- e The final Airline Tenant Improvement Reimbursement (ATIR) ended March 2017.

# **COMMUTER AIRLINES**



### **COMMUTER AIRLINES SUMMARY**



### COMMUTER AIRLINES SUMMARY FOR FY 2017-2018

| 17-18                                   | NUMBER OF<br>LANDINGS     |     | LANDING<br>FEES (a)       | NUMBER OF<br>REMAIN<br>OVERNIGHTS | REMAIN<br>OVERNIGHT<br>FEES (b) | OPERATIONS<br>FEES (c) | I  | LATE /<br>PENALTY<br>FEES |
|-----------------------------------------|---------------------------|-----|---------------------------|-----------------------------------|---------------------------------|------------------------|----|---------------------------|
| DELUX PUBLIC CHARTER<br>(JETSUITEX AIR) | 4                         | \$  | 403                       | 1                                 | \$ 109                          | \$ -                   | \$ | -                         |
| SKYWEST                                 | 302