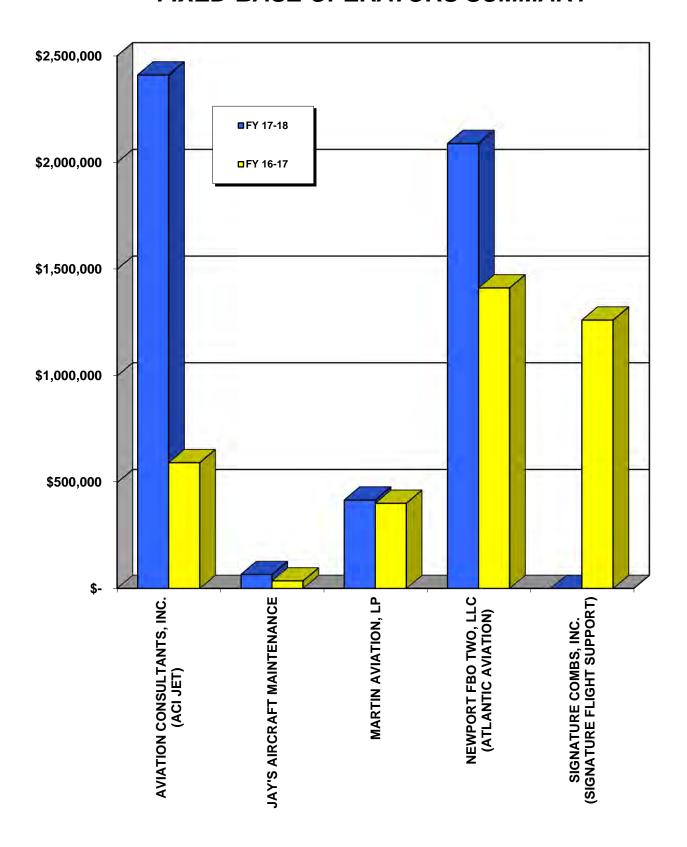

# AIRLINE RELATED SERVICES SUMMARY FOR FY 2017-2018

| LICENSEE/LESSEE                      | -   | 17-18<br>REVENUE | LATE /<br>PENALTY<br>FEES |        | 17-18<br>TOTAL<br>REVENUE | 16-17<br>TOTAL<br>REVENUE | % CHANGE<br>16-17 TO<br>17-18 |
|--------------------------------------|-----|------------------|---------------------------|--------|---------------------------|---------------------------|-------------------------------|
| ABM JANITORIAL SERVICES              |     | \$ 46,607        | \$                        | 1,319  | \$ 47,926                 | \$ 43,531                 | 10.10%                        |
| AIRCRAFT SERVICE INTERNATIONAL, INC. |     | 209,240          |                           | 5,535  | 214,775                   | 111,055                   | 93.40%                        |
| AIRPORT TERMINAL SERVICES            |     | 404,282          |                           | 4,104  | 408,386                   | 315,185                   | 29.57%                        |
| BAGGAGE EXPRESS                      |     | 4,269            |                           | -      | 4,269                     | -                         | N/A                           |
| CALDWELL TRANSPORT COMPANY, LLC      |     | 3,271            |                           | -      | 3,271                     | 5,016                     | -34.79%                       |
| DAL GLOBAL SERVICES, LLC             |     | 1,500            |                           | -      | 1,500                     | 1,500                     | 0.00%                         |
| G2 SECURE STAFF                      |     | 23,030           |                           | 1,680  | 24,710                    | 52,228                    | -52.69%                       |
| HALLMARK AVIATION SERVICES, LP       |     | -                |                           | -      | -                         | 17,088                    | -100.00%                      |
| JETT PRO LINE MAINTENANCE            |     | 138,240          |                           | 4,841  | 143,081                   | 119,658                   | 19.57%                        |
| MATRIX AVIATION SERVICES             | (a) | 15,607           |                           | 1,577  | 17,184                    | 16,177                    | 6.22%                         |
| SCIS AIR SECURITY CORPORATION        |     | 17,263           |                           | -      | 17,263                    | 15,718                    | 9.83%                         |
| SIERRA AVIATION GROUP                |     | 29,298           |                           | 236    | 29,534                    | 33,363                    | -11.48%                       |
| SNAFUEL, INC.                        |     | 22,134           |                           | 254    | 22,388                    | 21,693                    | 3.20%                         |
| SWISSPORT USA, INC.                  |     | -                |                           | -      | -                         | 13,076                    | -100.00%                      |
| US AVIATION SERVICES CORP.           | _   | 155,218          |                           | 2,356  | 157,574                   | 131,404                   | 19.92%                        |
| TOTALS                               | -   | \$ 1,069,959     | \$                        | 21,902 | \$ 1,091,861              | \$ 896,692                | 21.77%                        |