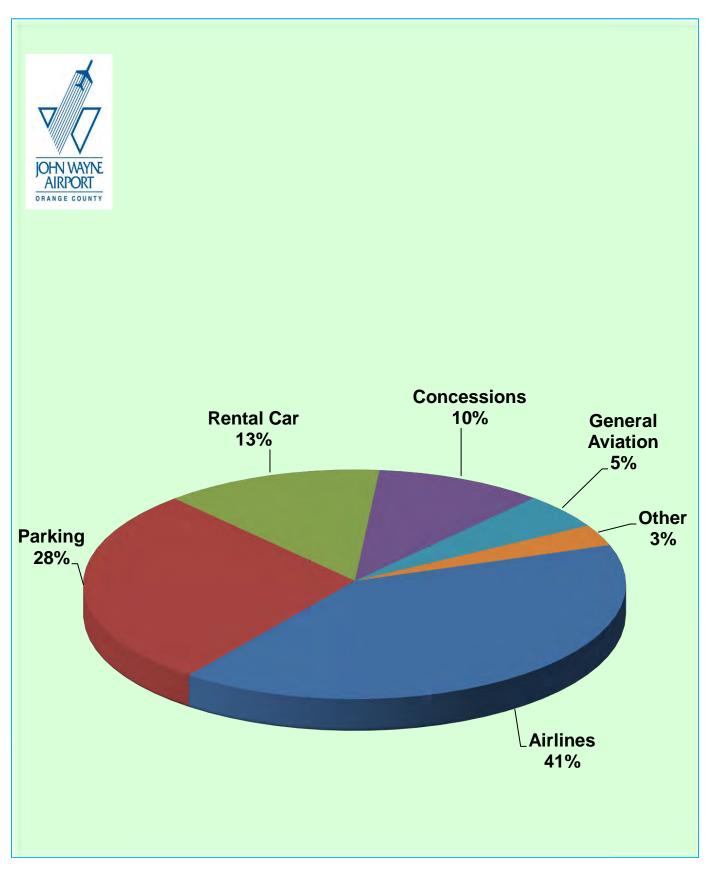

# FY 2017-2018 Revenue

## **REVENUE SUMMARY FOR FY 2017-2018**

| ORANGE COUNTY                      |    | 2017-2018   | 2016-2017         | %       |  |
|------------------------------------|----|-------------|-------------------|---------|--|
| CATEGORY                           | R  | EVENUE (a)  | REVENUE (b)       | CHANGE  |  |
| ADVERTISING                        | \$ | 1,636,809   | \$<br>1,796,642   | -8.90%  |  |
| AIRLINE RELATED SERVICES           |    | 1,091,861   | 896,692           | 21.77%  |  |
| ALL CARGO AIR SERVICE              |    | 837,194     | 829,654           | 0.91%   |  |
| COMMERCIAL AIRLINES                |    | 53,415,628  | 53,441,871        | -0.05%  |  |
| COMMUTER AIRLINES                  |    | 53,299      | 83,625            | -36.26% |  |
| COUNTY HANGARS & TIEDOWNS          |    | 634,436     | 625,558           | 1.42%   |  |
| FIXED-BASE OPERATORS               |    | 4,984,012   | 3,706,187         | 34.48%  |  |
| FOOD AND BEVERAGE                  |    | 6,749,276   | 6,735,747         | 0.20%   |  |
| GIFTS, NEWS, SUNDRIES, & SPECIALTY |    | 3,313,690   | 3,358,565         | -1.34%  |  |
| GOLF COURSE                        |    | 206,967     | 216,753           | -4.51%  |  |
| GROUND TRANSPORTATION              |    | 3,060,616   | 2,687,736         | 13.87%  |  |
| HANGARS                            |    | 1,412,990   | 1,048,583         | 34.75%  |  |
| IN-FLIGHT FOOD SERVICE             |    | 473,583     | 481,555           | -1.66%  |  |
| PARKING                            |    | 36,370,801  | 37,783,945        | -3.74%  |  |
| RENTAL CAR - ON AIRPORT            |    | 16,139,515  | 15,334,467        | 5.25%   |  |
| RENTAL CAR - OFF AIRPORT           |    | 611,243     | 649,088           | -5.83%  |  |
| WASH AND WAX                       |    | 96,160      | 66,896            | 43.75%  |  |
| MISCELLANEOUS                      |    | 603,035     | 572,305           | 5.37%   |  |
| TOTALS                             | \$ | 131,691,115 | \$<br>130,315,869 | 1.06%   |  |