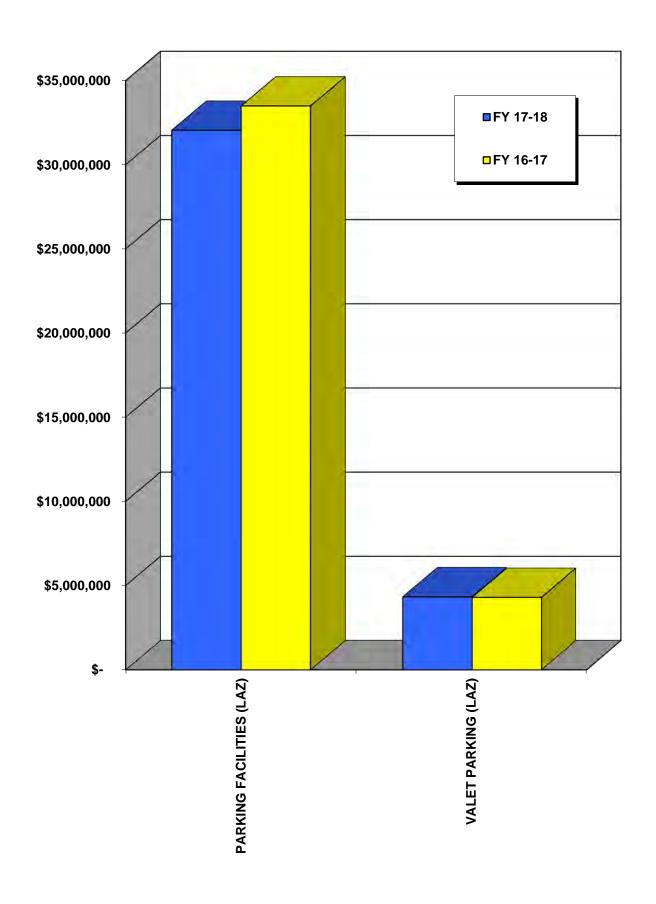

,536<br>38,604<br>34,440<br>36,473           |          | 40,508<br>41,559<br>39,834<br>41,957<br>38,455<br>39,119<br>39,575<br>38,779<br>41,991           | 17                        | 0.53% -2.07% 2.50% 3.12% 10.05% 1.07% -2.45% -11.19% -13.14%        |  |
| AUGUST SEPTEMBER OCTOBER NOVEMBER DECEMBER JANUARY FEBRUARY MARCH APRIL | \$ | 40,721<br>40,698<br>40,828<br>43,268<br>42,320<br>39,536<br>38,604<br>34,440<br>36,473<br>37,844 |          | 40,508<br>41,559<br>39,834<br>41,957<br>38,455<br>39,119<br>39,575<br>38,779<br>41,991<br>40,208 | 17                        | 0.53% -2.07% 2.50% 3.12% 10.05% 1.07% -2.45% -11.19% -13.14% -5.88% |  |

#### NOTE:

a - Greater of monthly minimum of \$125 or 6% of monthly in-flight food service gross receipts.

# **PARKING**



## **PARKING SUMMARY**



### PARKING SUMMARY FOR FY 2017-2018

|                          |                  | LATE /  |   | 17-18         | 1     | 16-17     | % CHANGE |
|--------------------------|------------------|---------|---|---------------|-------|-----------|----------|
|                          | 17-18            | PENALTY |   | TOTAL         | Т     | OTAL      | 16-17 TO |
| REVENUE TYPE             | REVENUE          | FEES    |   | REVENUE       | RE    | VENUE     | 17-18    |
|                          |                  |         |   |               |       |           |          |
| PARKING FACILITIES (LAZ) | \$<br>32,042,554 | \$      | - | \$ 32,042,554 | \$ 33 | 3,489,083 | -4.32%   |
| VALET PARKING (LAZ)      | 4,328,247        |         | - | 4,328,247     | 4     | 1,294,862 | 0.78%