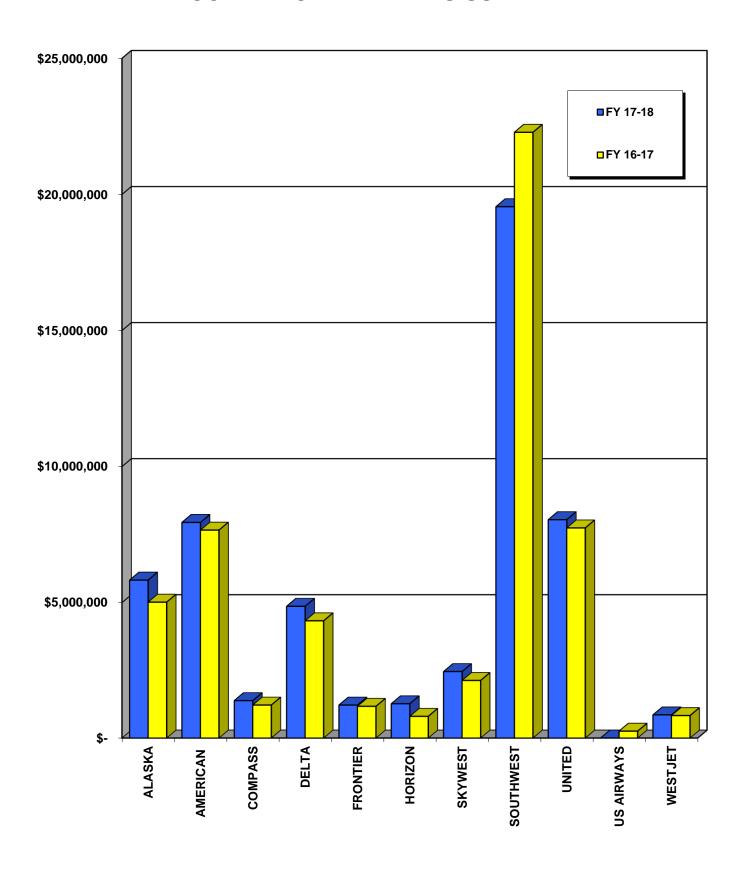

|            | 305.41         | 263.95             |
| MAY       | 19         | 19        |            | 366.27         | 278.22             |
| JUNE      | 16         | 16        |            | 345.14         | 244.39             |
| TOTALS    | 207        | 207       |            | 4,195.36       | 3,638.14           |

- a Lease effective December 13, 2016.
- b Landing fee rate per 1,000 pounds at \$2.30 from May 2017, \$2.68 from November 2017, and \$2.47 from May 2018.
- c Cargo Ramp Operating Area fee rate per night at \$161.94 from May 2017, \$171.60 from November 2017, and \$162.58 from May 2018.
- d Operations fee rate per departure at \$20.51 from May 2017, \$21.40 from November 2017, and \$20.28 from May 2018.

# **COMMERCIAL AIRLINES**



### **COMMERCIAL AIRLINES SUMMARY**



### COMMERCIAL AIRLINES SUMMARY FOR FY 2017-2018

|                 | Т  | ERMINAL &  |                 |    |           | RAMP EQ       |                 | CUPPS           |               |               |
|-----------------|----|------------|-----------------|----|-----------|---------------|-----------------|-----------------|---------------|---------------|
| LESSEE/LICENSEE | N  | MEZZANINE  | UTILITIES       | J  | ANITORIAL | STORAGE       | CUPPS           | UPGRADE         | CBP           | IAF           |
|                 |    | RENT       | FEES            |    | FEES      | FEES          | FEES            | FEES            | FEES          | FEES          |
| ALASKA          | \$ | 2,337,036  | \$<br>176,002   | \$ | 343,960   | \$<br>47,912  | \$<br>161,718   | \$<br>232,210