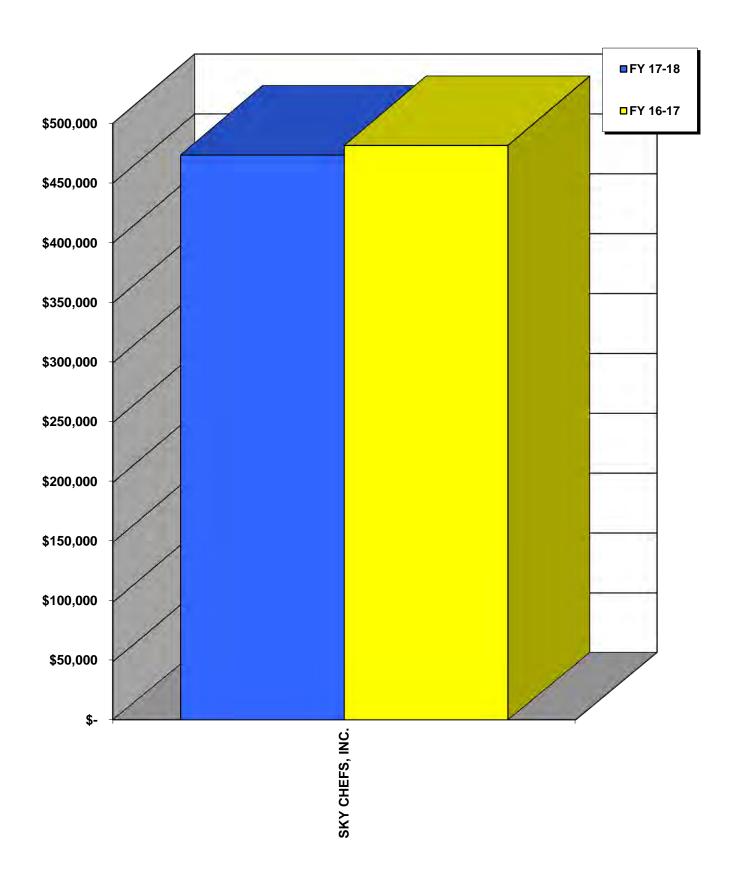

| 30,999  | -100.00% |  |
| FEBRUARY  |          | -       | -         |        | -     |         | -        | 30,999  | -100.00% |  |
| MARCH     |          | -       | -         |        | -     |         | -        | 30,999  | -100.00% |  |
| APRIL     |          | -       | -         |        | -     |         | -        | -       | N/A      |  |
| MAY       |          | -       | -         |        | -     |         | -        | -       | N/A      |  |
| JUNE      |          | -       | -         |        | -     |         | -        | -       | N/A      |  |
| TOTALS    | \$       | -       | \$ -      | \$     | -     | \$      | - \$     | 278,991 | -100.00% |  |

#### NOTE:

a - Lease terminated March 31, 2017.

# IN—FLIGHT FOOD SERVICE



## IN-FLIGHT FOOD SERVICE SUMMARY



# SKY CHEFS, INC. IN-FLIGHT FOOD SERVICE

UPON WRITTEN NOTICE

|                                                                         | M  | IONTHLY                                                                                          | ٨        | MINIMUM                                                                                          | LATE /<br>PENALTY<br>FEES |                                                                     |  |
|-------------------------------------------------------------------------|----|--------------------------------------------------------------------------------------------------|----------|--------------------------------------------------------------------------------------------------|---------------------------|---------------------------