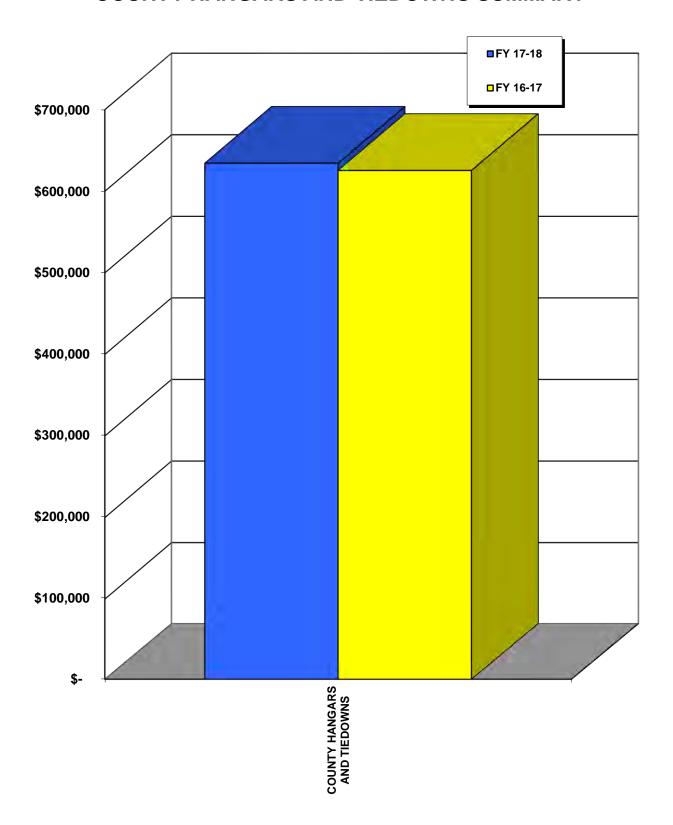

# AIRPORT REVENUE SUMMARY

# FY 2017-2018 Revenue

## **REVENUE SUMMARY FOR FY 2017-2018**

| ORANGE COUNTY                      |    | 2017-2018   | 2016-2017         | %       |  |
|------------------------------------|----|-------------|-------------------|---------|--|
| CATEGORY                           | R  | EVENUE (a)  | REVENUE (b)       | CHANGE  |  |
| ADVERTISING                        | \$ | 1,636,809   | \$<br>1,796,642   | -8.90%  |  |
| AIRLINE RELATED SERVICES           |    | 1,091,861   | 896,692           | 21.77%  |  |
| ALL CARGO AIR SERVICE              |    | 837,194     | 829,654           | 0.91%   |  |
| COMMERCIAL AIRLINES                |    | 53,415,628  | 53,441,871        | -0.05%  |  |
| COMMUTER AIRLINES                  |    | 53,299      | 83,625            | -36.26% |  |
| COUNTY HANGARS & TIEDOWNS          |    | 634,436     | 625,558           | 1.42%   |  |
| FIXED-BASE OPERATORS               |    | 4,984,012   | 3,706,187         | 34.48%  |  |
| FOOD AND BEVERAGE                  |    | 6,749,276   | 6,735,747         | 0.20%   |  |
| GIFTS, NEWS, SUNDRIES, & SPECIALTY |    | 3,313,690   | 3,358,565         | -1.34%  |  |
| GOLF COURSE                        |    | 206,967     | 216,753           | -4.51%  |  |
| GROUND TRANSPORTATION              |    | 3,060,616   | 2,687,736         | 13.87%  |  |
| HANGARS                            |    | 1,412,990   | 1,048,583         | 34.75%  |  |
| IN-FLIGHT FOOD SERVICE             |    | 473,583     | 481,555           | -1.66%  |  |
| PARKING                            |    | 36,370,801  | 37,783,945        | -3.74%  |  |
| RENTAL CAR - ON AIRPORT            |    | 16,139,515  | 15,334,467        | 5.25%   |  |
| RENTAL CAR - OFF AIRPORT           |    | 611,243     | 649,088           | -5.83%  |  |
| WASH AND WAX                       |    | 96,160      | 66,896            | 43.75%  |  |
| MISCELLANEOUS                      |    | 603,035     | 572,305           | 5.37%   |  |
| TOTALS                             | \$ | 131,691,115 | \$<br>130,315,869 | 1.06%   |  |