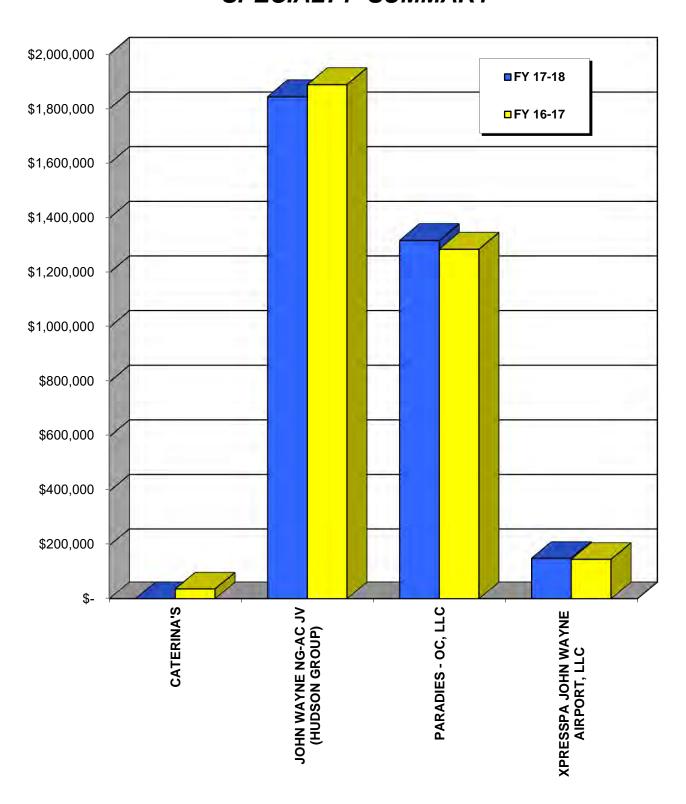

| Horizon Air Industries Skywest Airlines (Commercial) Southwest Airlines United Airlines US Airways WestJet                                                                                                                                   | 5-8<br>5-9<br>5-10<br>5-11<br>5-12<br>5-13           |
|----------------------------------------------------------------------------------------------------------------------------------------------------------------------------------------------------------------------------------------------|------------------------------------------------------|
| 6. <b>Commuter Airlines</b> Summary Graph Summary Schedule Delux Public Charter, LLC dba JetSuiteX Air Skywest Airlines                                                                                                                      | 6-1<br>6-2<br>6-3<br>6-4                             |
| 7. <b>County Hangars and Tiedowns</b> Summary Graph Summary Schedule                                                                                                                                                                         | 7-1<br>7-2                                           |
| 8. Fixed-Base Operators (FBO) Summary Graph Summary Schedule Aviation Consultants, Inc. dba ACI Jet Jay's Aircraft Maintenance Martin Aviation, LP Newport FBO Two, LLC dba Atlantic Aviation Signature Combs, Inc. dba Signature Flight Sup | 8-1<br>8-2<br>8-3<br>8-4<br>8-5<br>8-6<br>port 8-7   |
| 9. Food and Beverage Summary Graph Summary Schedule Ana M Rodriguez dba Rodriguez Catering Asfour Family Corporation dba Subway CKE Restaurants, Inc. dba Carl's Jr. Hojeij Branded Foods, LLC Host International, Inc. McDonald's USA, LLC  | 9-1<br>9-2<br>9-3<br>9-4<br>9-5<br>9-6<br>9-7<br>9-8 |
| 10. <i>Gifts, News, Sundries, and Specialty</i> Summary Graph Summary Schedule Caterina's John Wayne NG-AC JV dba Hudson Group Paradies - OC, LLC XpresSpa John Wayne Airport, LLC                                                           | 10-1<br>10-2<br>10-3<br>10-4<br>10-5<br>10-6         |
| 11. <i>Golf Course</i><br>Summary Graph                                                                                                                                                                                                      | 11-1                                                 |