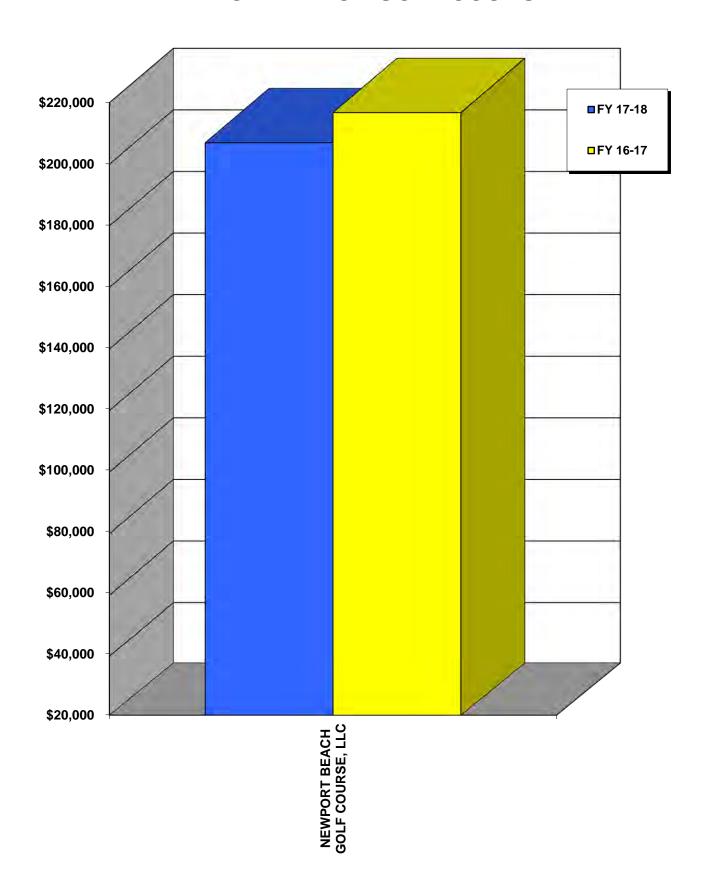

| Newport Beach Golf Course, LLC                                                                                                                                                                                                                                                                                                                                                 | 11-2                                         |
|--------------------------------------------------------------------------------------------------------------------------------------------------------------------------------------------------------------------------------------------------------------------------------------------------------------------------------------------------------------------------------|----------------------------------------------|
| 12. <b>Ground Transportation</b> Summary Graph Summary Schedule John Wayne Airport Yellow Cab Pacific Coast Sightseeing Tours and Charters, Inc. dba Coach USA Shuttle/Commercial Vehicle Operators Transportation Network Company (TNC) Operators                                                                                                                             | 12-1<br>12-2<br>12-3<br>12-4<br>12-5<br>12-6 |
| 13. <i>Hangars</i> Summary Graph Summary Schedule Aviation Consultants, Inc. dba ACI Jet Executive Hangars McHone South Coast Associates Signature Combs, Inc. dba Signature Flight Support                                                                                                                                                                                    | 13-1<br>13-2<br>13-3<br>13-4<br>13-5<br>13-6 |
| 14. <i>In-Flight Food Service</i> Summary Graph Sky Chefs, Inc.                                                                                                                                                                                                                                                                                                                | 14-1<br>14-2                                 |
| 15. <b>Parking</b> Summary Graph Summary Schedule Parking Facilities Operation (LAZ Parking California, LLC) Valet Parking (LAZ Parking California, LLC)                                                                                                                                                                                                                       | 15-1<br>15-2<br>C) 15-3<br>15-4              |
| 16. Rental Car Concessions On-Airport: Summary Graph Summary Schedule Advantage OPCO, LLC dba Advantage Rent A Car Avis Rent A Car System, LLC Budget Rent A Car System, Inc. Enterprise Rent-A-Car Company of Los Angeles, LLC dba Alamo Rent A Car and National Car Rental Enterprise Rent-A-Car Company of Los Angeles, LLC dba Enterprise Rent-A-Car The Hertz Corporation | 16-6                                         |
| Off-Airport: Summary Graph Summary Schedule 3 MP Enterprise, Inc. dba U-Save Car & Truck Renta                                                                                                                                                                                                                                                                                 | 16-9<br>16-10<br>al 16-11                    |

## **REVENUE SUMMARY FOR FY 2017-2018**

| ORANGE COUNTY                      |    | 2017-2018   | 2016-2017         | %       |  |
|------------------------------------|----|-------------|-------------------|---------|--|
| CATEGORY                           | R  | EVENUE (a)  | REVENUE (b)       | CHANGE  |  |
| ADVERTISING                        | \$ | 1,636,809   | \$<br>1,796,642   | -8.90%  |  |
| AIRLINE RELATED SERVICES           |    | 1,091,861   | 896,692           | 21.77%  |  |
| ALL CARGO AIR SERVICE              |    | 837,194     | 829,654           | 0.91%   |  |
| COMMERCIAL AIRLINES                |    | 53,415,628  | 53,441,871        | -0.05%  |  |
| COMMUTER AIRLINES                  |    | 53,299      | 83,625            | -36.26% |  |
| COUNTY HANGARS & TIEDOWNS          |    | 634,436     | 625,558           | 1.42%   |  |
| FIXED-BASE OPERATORS               |    | 4,984,012   | 3,706,187         | 34.48%  |  |
| FOOD AND BEVERAGE                  |    | 6,749,276   | 6,735,747         | 0.20%   |  |
| GIFTS, NEWS, SUNDRIES, & SPECIALTY |    | 3,313,690   | 3,358,565         | -1.34%  |  |
| GOLF COURSE                        |    | 206,967     | 216,753           | -4.51%  |  |
| GROUND TRANSPORTATION              |    | 3,060,616   | 2,687,736         | 13.87%  |  |
| HANGARS                            |    | 1,412,990   | 1,048,583         | 34.75%  |  |
| IN-FLIGHT FOOD SERVICE             |    | 473,583     | 481,555           | -1.66%  |  |
| PARKING                            |    | 36,370,801  | 37,783,945        | -3.74%  |  |
| RENTAL CAR - ON AIRPORT            |    | 16,139,515  | 15,334,467        | 5.25%   |  |
| RENTAL CAR - OFF AIRPORT           |    | 611,243     | 649,088           | -5.83%  |  |
| WASH AND WAX                       |    | 96,160      | 66,896            | 43.75%  |  |
| MISCELLANEOUS                      |    | 603,035     | 572,305           | 5.37%   |  |
| TOTALS                             | \$ | 131,691,115 | \$<br>130,315,869 | 1.06%   |  |