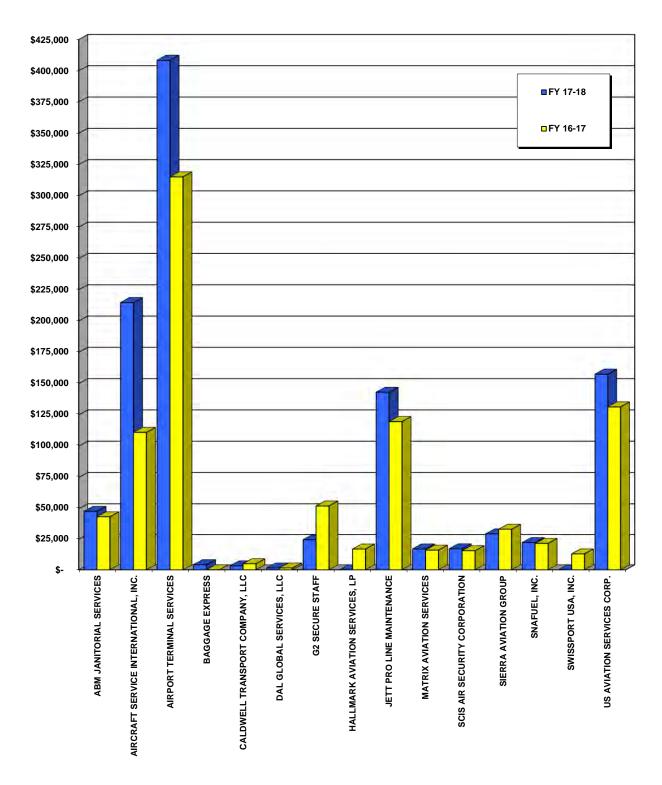

### AIRLINE RELATED SERVICES SUMMARY

# AIRLINE RELATED SERVICES SUMMARY FOR FY 2017-2018

| LICENSEE/LESSEE                      | -   | 17-18<br>REVENUE | LATE /<br>PENALTY<br>FEES |        | 17-18<br>TOTAL<br>REVENUE | 16-17<br>TOTAL<br>REVENUE | % CHANGE<br>16-17 TO<br>17-18 |
|--------------------------------------|-----|------------------|---------------------------|--------|---------------------------|---------------------------|-------------------------------|
| ABM JANITORIAL SERVICES              |     | \$ 46,607        | \$                        | 1,319  | \$ 47,926                 | \$ 43,531                 | 10.10%                        |
| AIRCRAFT SERVICE INTERNATIONAL, INC. |     | 209,240          |                           | 5,535  | 214,775                   | 111,055                   | 93.40%                        |
| AIRPORT TERMINAL SERVICES            |     | 404,282          |                           | 4,104  | 408,386                   | 315,185                   | 29.57%                        |
| BAGGAGE EXPRESS                      |     | 4,269            |                           | -      | 4,269                     | -                         | N/A                           |
| CALDWELL TRANSPORT COMPANY, LLC      |     | 3,271            |                           | -      | 3,271                     | 5,016                     | -34.79%                       |
| DAL GLOBAL SERVICES, LLC             |     | 1,500            |                           | -      | 1,500                     | 1,500                     | 0.00%                         |
| G2 SECURE STAFF                      |     | 23,030           |                           | 1,680  | 24,710                    | 52,228                    | -52.69%                       |
| HALLMARK AVIATION SERVICES, LP       |     | -                |                           | -      | -                         | 17,088                    | -100.00%                      |
| JETT PRO LINE MAINTENANCE            |     | 138,240          |                           | 4,841  | 143,081                   | 119,658                   | 19.57%                        |
| MATRIX AVIATION SERVICES             | (a) | 15,607           |                           | 1,577  | 17,184                    | 16,177                    | 6.22%                         |
| SCIS AIR SECURITY CORPORATION        |     | 17,263           |                           | -      | 17,263                    | 15,718                    | 9.83%                         |
| SIERRA AVIATION GROUP                |     | 29,298           |                           | 236    | 29,534                    | 33,363                    | -11.48%                       |
| SNAFUEL, INC.                        |     | 22,134           |                           | 254    | 22,388                    | 21,693                    | 3.20%                         |
| SWISSPORT USA, INC.                  |     | -                |                           | -      | -                         | 13,076                    | -100.00%                      |
| US AVIATION SERVICES CORP.           | _   | 155,218          |                           | 2,356  | 157,574                   | 131,404                   | 19.92%                        |
| TOTALS                               | -   | \$ 1,069,959     | \$                        | 21,902 | \$ 1,091,861              | \$ 896,692                | 21.77%                        |