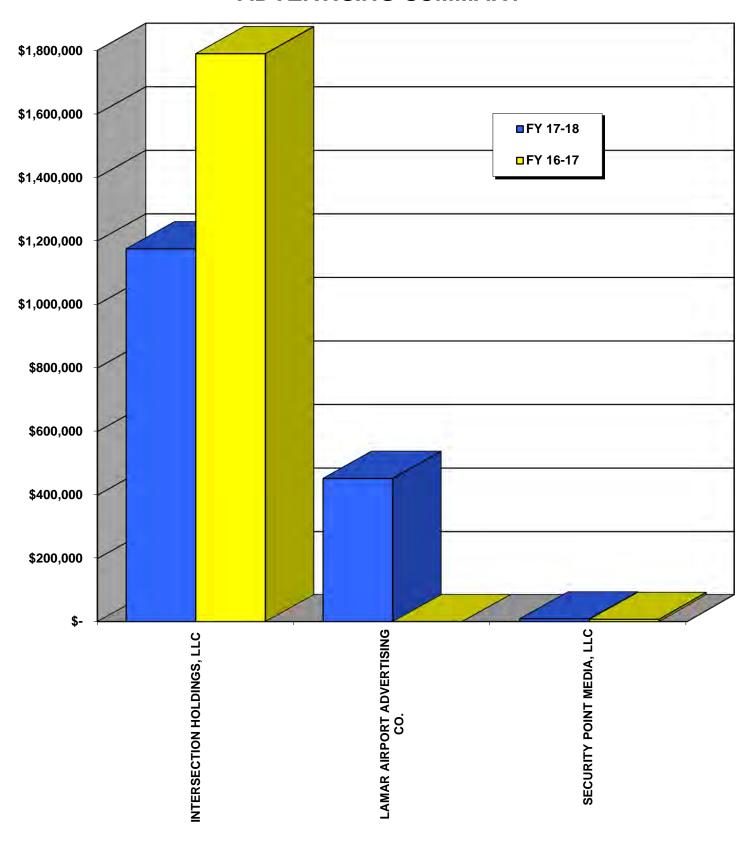

# **ADVERTISING SUMMARY**

## ADVERTISING SUMMARY FOR FY 2017-2018

| LICENSEE/LESSEE               | 17-18<br>REVENUE | RKETING<br>FUND<br>FEES | LATE / PENALTY FEES | 17-18<br>TOTAL<br>REVENUE | 16-17<br>TOTAL<br>REVENUE | % CHANGE<br>16-17 TO<br>17-18 |
|-------------------------------|------------------|-------------------------|---------------------|---------------------------|---------------------------|-------------------------------|
|                               |                  |                         |                     |                           |                           |                               |
| INTERSECTION HOLDINGS, LLC    | \$<br>1,174,121  | \$<br>-                 | \$<br>1,061         | \$<br>1,175,182           | \$<br>1,789,360           | -34.32%                       |
| LAMAR AIRPORT ADVERTISING CO. | 440,893          | 10,000                  | 1,850               | 452,743                   | =                         | N/A                           |
| SECURITY POINT MEDIA, LLC     | <br>8,766        | =                       | 118                 | <br>8,884                 | <br>7,282                 | 22.00%                        |
| TOTALS                        | \$<br>1,623,780  | \$<br>10,000            | \$<br>3,029         | \$<br>1,636,809           | \$<br>1,796,642           | -8.90%                        |