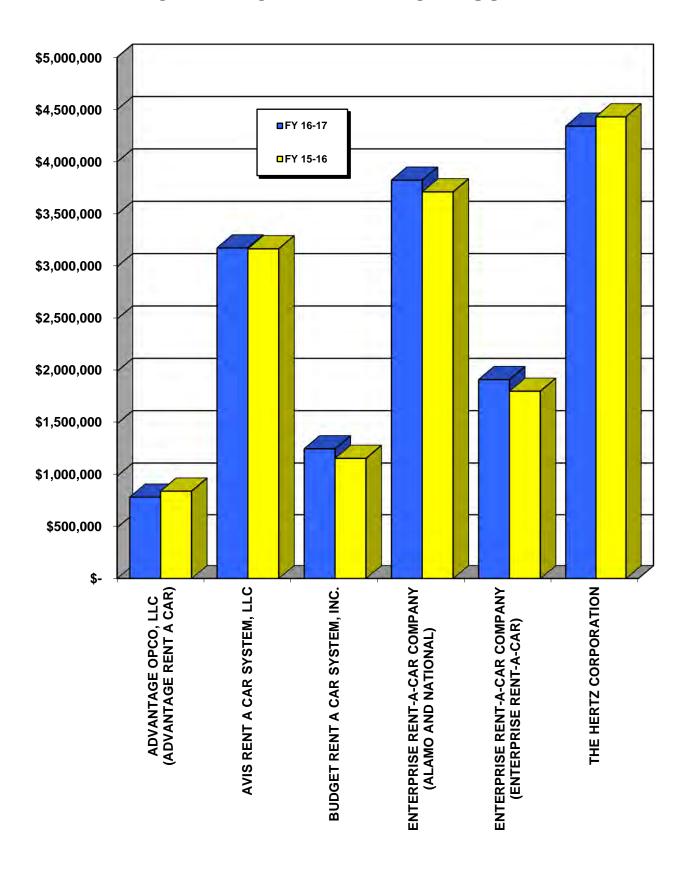

| 348,566   |         | 401,821   | -13.25%  |
| MAY       |             | 360,006   |          | 22,540  |         | 382,546   |         | 438,875   | -12.83%  |
| JUNE      |             | 346,435   |          | 23,592  |         | 370,027   |         | 386,821   | -4.34%   |
| TOTALS    | \$          | 4,084,055 | \$       | 210,807 | \$      | 4,294,862 | \$      | 4,782,116 | -10.19%  |

- a Operating Agreement effective May 1, 2017.
- b Operating Agreement with Parking Concepts, Inc. terminated April 30, 2017.
- c Rate per day at \$30 and \$10 per hour for subsequent 24 hour periods up to \$30 daily.
- d The operator fee is 32.5% of valet parking revenue collected and 92% of valet car wash revenue collected.

# **RENTAL CAR CONCESSIONS**



#### ON AIRPORT RENTAL CAR SUMMARY



#### RENTAL CAR SUMMARY FOR FY 2016-2017 ON AIRPORT

|                                                                 | 16-17          | MINIMUM          | READY   | LATE /    | 16-17         | 15-16         | % CHANGE |
|-----------------------------------------------------------------|----------------|------------------|---------|-----------|---------------|---------------|----------|
|                                                                 | GROSS          | RENT OR          | CAR     | PENALTY   | TOTAL         | TOTAL         | 15-16 TO |
| LESSEE                                                          | RECEIPTS       | 10% GROSS        | PARKING | FEES      | REVENUE       | REVENUE       | 16-17    |
| ADVANTAGE OPCO, LLC<br>(ADVANTAGE RENT A CAR)                   | \