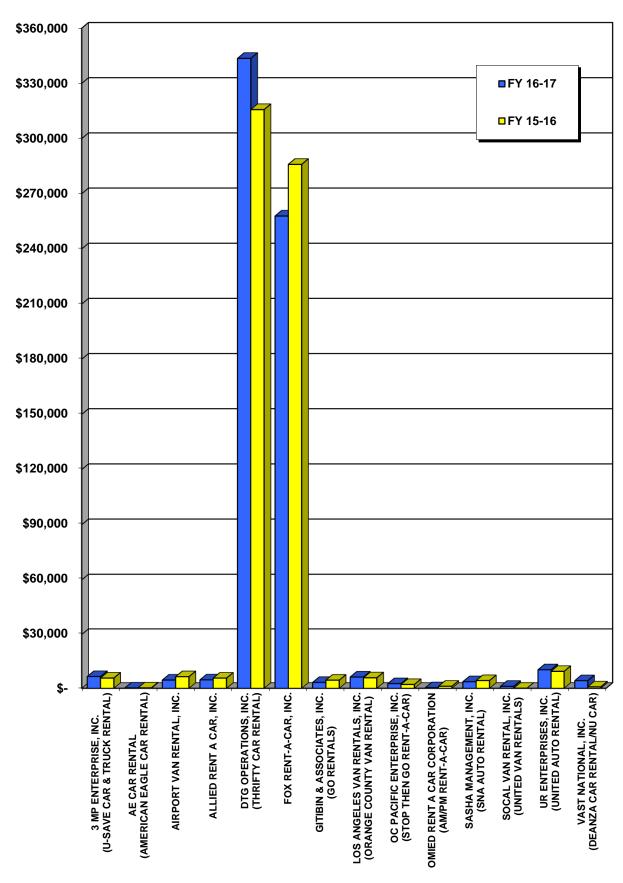

4,341,937 \$

361,858

361,858

361,858

361,858

361,858

4,431,198

0.00%

0.00%

0.00%

0.00%

-0.10% -2.01%

#### NOTE:

FEBRUARY

TOTALS

MARCH

APRIL

MAY

JUNE

- a Greater of minimum annual guarantee of \$4,010,000 or 10% of gross receipts.
- b Ready Car Parking: Effective December 2015, 42,816 sf at \$0.26/sf for East Parking Structure and 30,665 sf at \$0.54/sf for South Rental Car Parking Lot; effective June 2017, 42,816 sf at \$0.26/sf for East Parking Structure and 30,000 sf at \$0.54/sf for Main Street Parking Lot.

- \$

c - Lease effective December 1, 2013.

27,691

27,691

27,691

27,691

27,332

331,933 \$

d - Signature Flight Support's lease terminated on March 31, 2017, and Aviation Consultants' lease effective on April 1, 2017.

#### OFF AIRPORT RENTAL CAR SUMMARY



#### RENTAL CAR SUMMARY FOR FY 2016-17 OFF AIRPORT

| LICENSEE                                                    | 16-17<br>GROSS<br>RECEIPTS | MONTHLY<br>REVENUE<br>9% GROSS (a) | LATE /<br>PENALTY<br>FEES | 16-17<br>TOTAL<br>REVENUE | 15-16<br>TOTAL<br>REVENUE | % CHANGE<br>15-16 TO<br>16-17 |
|-------------------------------------------------------------|----------------------------|------------------------------------|---------------------------|---------------------------|---------------------------|-------------------------------|
| 3 MP ENTERPRISE, INC.<br>(U-SAVE CAR & TRUCK RENTAL)        | \$ 72,712                  | \$ 6,543                           | \$ -                      | \$ 6,543                  | \$ 5,683                  | 15.13%                        |
| AE CAR