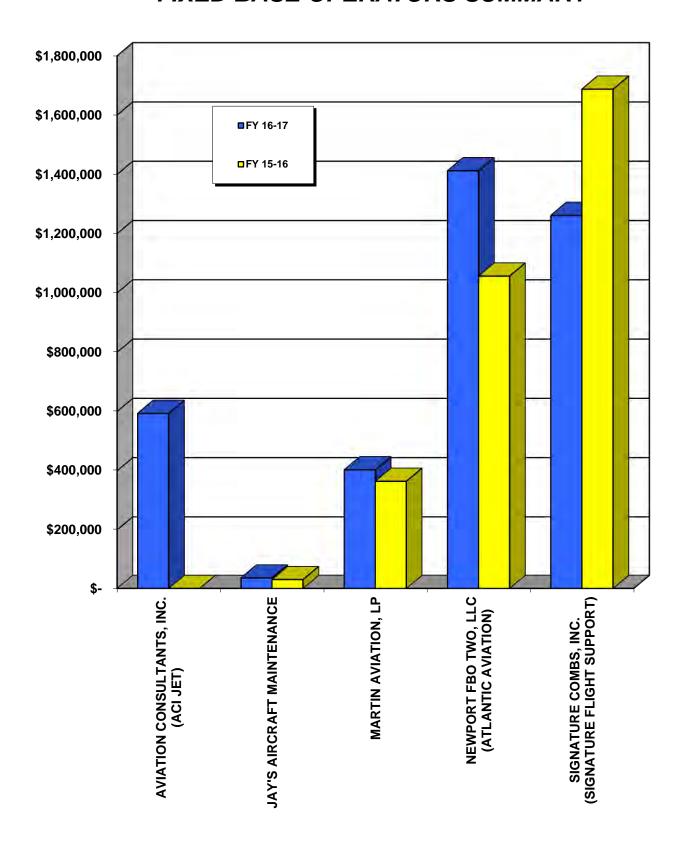

#### AIRLINE RELATED SERVICES SUMMARY FOR FY 2016-2017

| LICENSEE/LESSEE                      | 16-17<br>REVENUE | LATE /<br>PENALTY<br>FEES | 16-17<br>TOTAL<br>REVENUE | 15-16<br>TOTAL<br>REVENUE | % CHANGE<br>15-16 TO<br>16-17 |
|--------------------------------------|------------------|---------------------------|---------------------------|---------------------------|-------------------------------|
| ABM JANITORIAL SERVICES              | \$ 43,239        | \$ 292                    | \$ 43,531                 | \$ 41,153                 | 5.78%                         |
| AIRCRAFT SERVICE INTERNATIONAL, INC. | 110,691          | 364                       | 111,055                   | 41,595                    | 166.99%                       |
| AIRPORT TERMINAL SERVICES            | 312,666          | 2,519                     | 315,185                   | 226,638                   | 39.07%                        |
| CALDWELL TRANSPORT COMPANY, LLC      | 5,016            | -                         | 5,016                     | 4,920                     | 1.95%                         |
| DAL GLOBAL SERVICES, LLC             | 1,500            | -                         | 1,500                     | 1,500                     | 0.00%                         |
| G2 SECURE STAFF                      | 50,621           | 1,607                     | 52,228                    | 78,047                    | -33.08%                       |
| HALLMARK AVIATION SERVICES, LP       | 17,088           | -                         | 17,088                    | 25,850                    | -33.90%                       |
| JETT PRO LINE MAINTENANCE            | 117,809          | 1,849                     | 119,658                   | 83,724                    | 42.92%                        |
| MATRIX AVIATION SERVICES             | 16,606           | 1,293                     | 17,899                    | 17,831                    | 0.38%                         |
| SCIS AIR SECURITY CORPORATION        | 15,718           | -                         | 15,718                    | 9,154                     | 71.71%                        |
| SIERRA AVIATION GROUP                | 33,230           | 133                       | 33,363                    | 33,166                    | 0.59%                         |
| SNAFUEL, INC.                        | 21,693           | -                         | 21,693                    | 21,354                    | 1.59%                         |
| SWISSPORT USA, INC.                  | 12,968           | 108                       | 13,076                    | 20,321                    | -35.65%                       |
| US AVIATION SERVICES CORP. (a        | 129,301          | 2,103                     | 131,404                   | 115,767                   | 13.51%                        |
| TOTALS                               | \$ 888,146       | \$ 10,268                 | \$ 898,414                | \$ 721,020                | 24.60%                        |