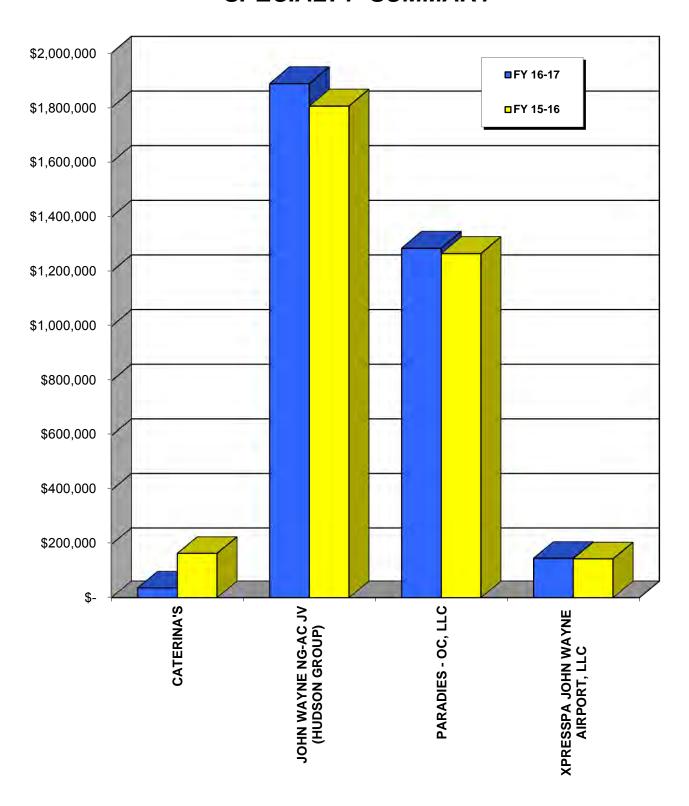

# FY 2016-2017 Revenue

#### **REVENUE SUMMARY FOR FY 2016-2017**

| CATEGORY                           | 2016-2017<br>REVENUE (a) | 2015-2016<br>REVENUE (b) | %<br>CHANGE |
|------------------------------------|--------------------------|--------------------------|-------------|
| ADVERTISING                        | \$ 1,796,642             | \$ 1,320,564             | 36.05%      |
| AIRLINE RELATED SERVICES           | 898,414                  | 721,020                  | 24.60%      |
| ALL CARGO AIR SERVICE              | 829,654                  | 848,498                  | -2.22%      |
| COMMERCIAL AIRLINES                | 53,441,871               | 51,561,778               | 3.65%       |
| COMMUTER AIRLINES                  | 83,625                   | 255,719                  | -67.30%     |
| COUNTY HANGARS & TIEDOWNS          | 625,558                  | 620,134                  | 0.87%       |
| FIXED BASE OPERATORS               | 3,706,187                | 3,138,769                | 18.08%      |
| FOOD AND BEVERAGE                  | 6,739,257                | 6,381,527                | 5.61%       |
| GIFTS, NEWS, SUNDRIES, & SPECIALTY | 3,358,565                | 3,384,998                | -0.78%      |
| GOLF COURSE                        | 216,753                  | 195,198                  | 11.04%      |
| GROUND TRANSPORTATION              | 2,687,736                | 2,213,527                | 21.42%      |
| HANGARS                            | 1,048,583                | 920,872                  | 13.87%      |
| IN-FLIGHT FOOD SERVICE             | 481,555                  | 429,759                  | 12.05%      |
| PARKING                            | 37,783,945               | 40,826,145               | -7.45%      |
| RENTAL CAR - ON AIRPORT            | 15,326,719               | 15,150,792               | 1.16%       |
| RENTAL CAR - OFF AIRPORT           | 649,088                  | 647,690                  | 0.22%       |
| WASH AND WAX                       | 63,029                   | 58,501                   | 7.74%       |
| MISCELLANEOUS                      | 572,305                  | 556,511                  | 2.84%       |
| TOTALS                             | \$ 130,309,486           | \$ 129,232,002           | 0.83%       |