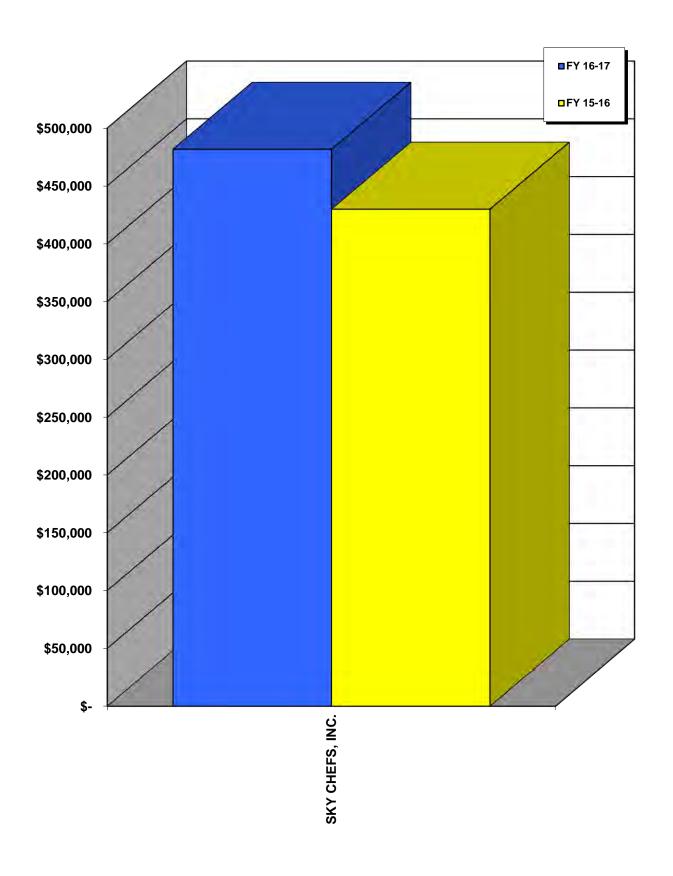

| -      |    | 30,999  |    | 30,641  | 1.17%    |
| MARCH     |    | 111,982      |    | 30,999      |    | -      |    | 30,999  |    | 30,641  | 1.17%    |
| APRIL     |    | -            |    | -           |    | -      |    | -       |    | 30,641  | -100.00% |
| MAY       |    | -            |    | -           |    | -      |    | -       |    | 30,999  | -100.00% |
| JUNE      |    | -            |    | -           |    | -      |    | -       |    | 30,999  | -100.00% |
| TOTALS    | \$ | 1,038,563    | \$ | 278,991     | \$ | -      | \$ | 278,991 | \$ | 368,962 | -24.38%  |

- a Effective May 2016, greater of annual minimum guarantee of \$371,987 or 25% of gross receipts.
- b Lease terminated March 31, 2017.

# IN—FLIGHT FOOD SERVICE



# **IN-FLIGHT FOOD SERVICE SUMMARY**



# SKY CHEFS, INC. IN-FLIGHT FOOD SERVICE

UPON WRITTEN NOTICE

|                                                                                  | N  | MONTHLY                                                                                                    | N  | MINIMUM                                                                                                    | LATE / |                                                                                                           |
|----------------------------------------------------------------------------------|----|------------------------------------------------------------------------------------------------------------|----|------------------------------------------------------------------------------------------------------