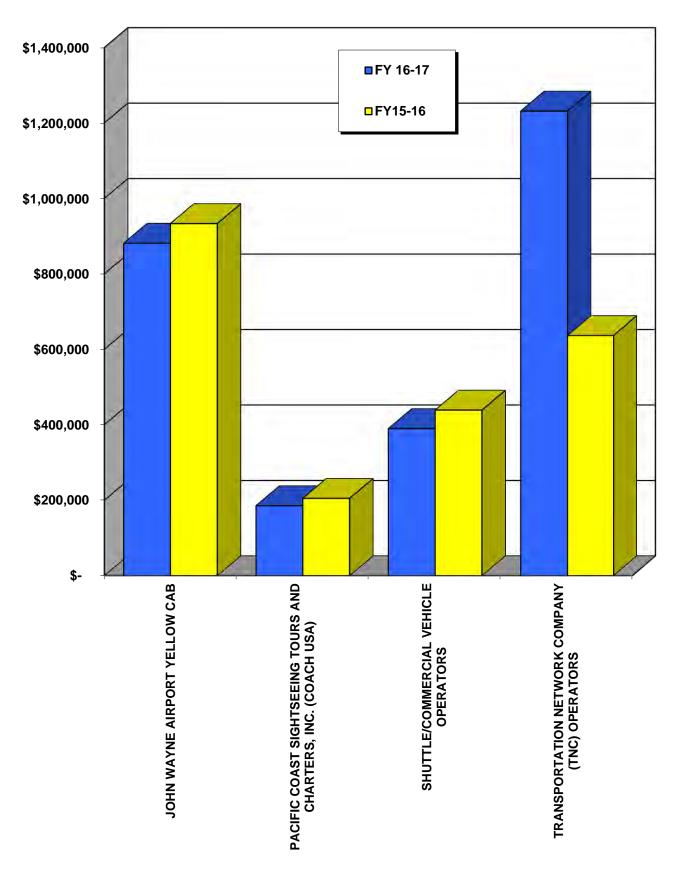

#### **REVENUE SUMMARY FOR FY 2016-2017**

| CATEGORY                           | 2016-2017<br>REVENUE (a) | 2015-2016<br>REVENUE (b) | %<br>CHANGE |
|------------------------------------|--------------------------|--------------------------|-------------|
| ADVERTISING                        | \$ 1,796,642             | \$ 1,320,564             | 36.05%      |
| AIRLINE RELATED SERVICES           | 898,414                  | 721,020                  | 24.60%      |
| ALL CARGO AIR SERVICE              | 829,654                  | 848,498                  | -2.22%      |
| COMMERCIAL AIRLINES                | 53,441,871               | 51,561,778               | 3.65%       |
| COMMUTER AIRLINES                  | 83,625                   | 255,719                  | -67.30%     |
| COUNTY HANGARS & TIEDOWNS          | 625,558                  | 620,134                  | 0.87%       |
| FIXED BASE OPERATORS               | 3,706,187                | 3,138,769                | 18.08%      |
| FOOD AND BEVERAGE                  | 6,739,257                | 6,381,527                | 5.61%       |
| GIFTS, NEWS, SUNDRIES, & SPECIALTY | 3,358,565                | 3,384,998                | -0.78%      |
| GOLF COURSE                        | 216,753                  | 195,198                  | 11.04%      |
| GROUND TRANSPORTATION              | 2,687,736                | 2,213,527                | 21.42%      |
| HANGARS                            | 1,048,583                | 920,872                  | 13.87%      |
| IN-FLIGHT FOOD SERVICE             | 481,555                  | 429,759                  | 12.05%      |
| PARKING                            | 37,783,945               | 40,826,145               | -7.45%      |
| RENTAL CAR - ON AIRPORT            | 15,326,719               | 15,150,792               | 1.16%       |
| RENTAL CAR - OFF AIRPORT           | 649,088                  | 647,690                  | 0.22%       |
| WASH AND WAX                       | 63,029                   | 58,501                   | 7.74%       |
| MISCELLANEOUS                      | 572,305                  | 556,511                  | 2.84%       |
| TOTALS                             | \$ 130,309,486           | \$ 129,232,002           | 0.83%       |