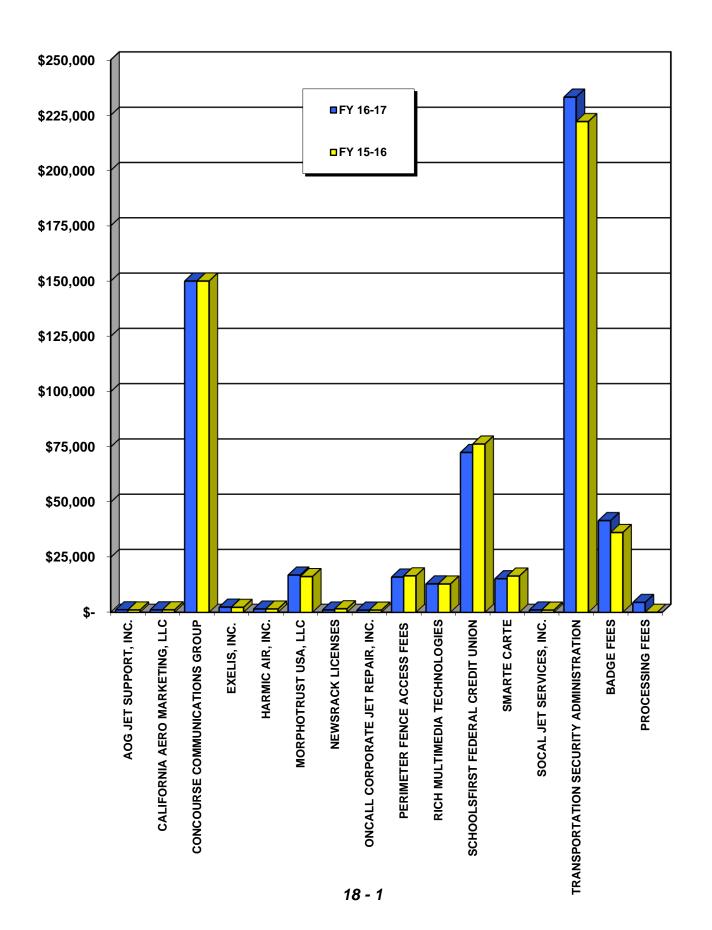

ES   |    | REVENUE |     | REVENUE |     | 16-17    |
|         |            |     |              |        |    |         |     |         |     |          |
| JUL-SEP | \$ -       | - ( | -            | \$     | -  | \$      | -   | \$      | -   | N/A      |
| OCT-DEC | -          | -   | -            |        | -  |         | -   |         |     | N/A      |
| JAN-MAR | -          | -   | -            |        | -  |         | -   |         | -   | N/A      |
| APR-JUN | -          | -   | 49           |        | -  |         | 49  |         | -   | N/A      |
| TOTALS  | \$         | - ( | \$ 49        | \$     | -  | \$      | 49  | \$      | -   | N/A      |

#### NOTE:

a - License effective June 9, 2017.

# **MISCELLANEOUS**

## **MISCELLANEOUS**



#### **MISCELLANEOUS SUMMARY**



### MISCELLANEOUS REVENUE SUMMARY FOR FY 2016-2017

|                                        |         |                  |    | LATE /<br>PENALTY | TOTAL<br>16-17 | TOTAL<br>15-16 | % CHANGE<br>15-16 TO |
|----------------------------------------|---------|------------------|----|-------------------|----------------|----------------|----------------------|
| REVENUE TYPE, LESSEE OR LICENSEE       |         | 16-17<br>REVENUE | ,  | FEES              | REVENUE        | REVENUE        | 16-17                |
| AOG JET SUPPORT, INC.                  |         | \$ 1,000         | \$ | 137               | \$ 1,137       | \$ 1,076       | 5.67%                |
| CALIFORNIA AERO MARKETING, LLC         |         | 1,000            | ١  | 115               | 1,115          | 1,130          |