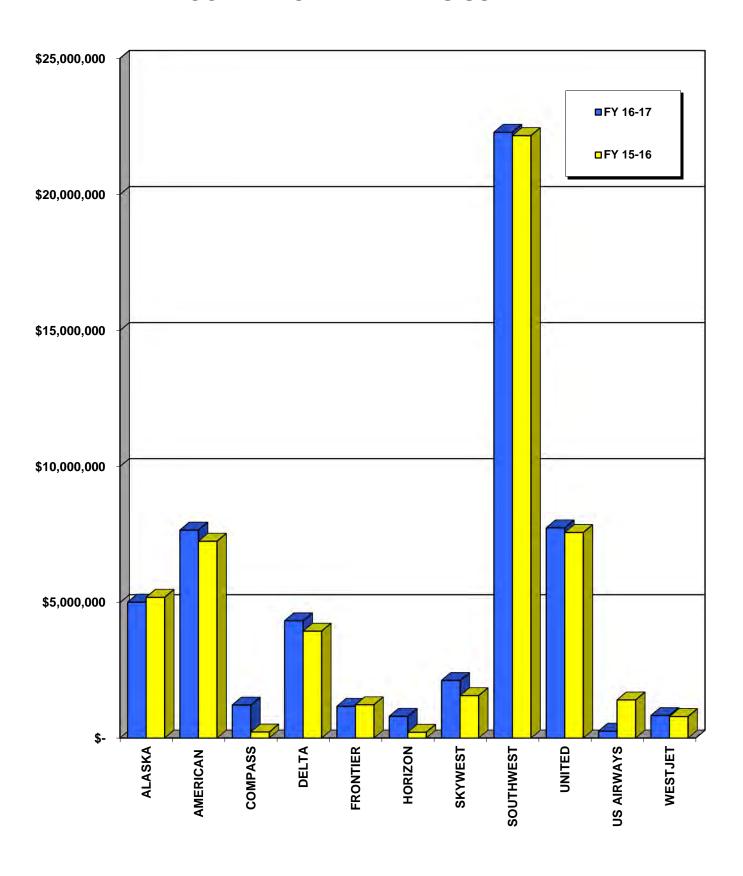

#### **REVENUE SUMMARY FOR FY 2016-2017**

| CATEGORY                           | 2016-2017<br>REVENUE (a) | 2015-2016<br>REVENUE (b) | %<br>CHANGE |
|------------------------------------|--------------------------|--------------------------|-------------|
| ADVERTISING                        | \$ 1,796,642             | \$ 1,320,564             | 36.05%      |
| AIRLINE RELATED SERVICES           | 898,414                  | 721,020                  | 24.60%      |
| ALL CARGO AIR SERVICE              | 829,654                  | 848,498                  | -2.22%      |
| COMMERCIAL AIRLINES                | 53,441,871               | 51,561,778               | 3.65%       |
| COMMUTER AIRLINES                  | 83,625                   | 255,719                  | -67.30%     |
| COUNTY HANGARS & TIEDOWNS          | 625,558                  | 620,134                  | 0.87%       |
| FIXED BASE OPERATORS               | 3,706,187                | 3,138,769                | 18.08%      |
| FOOD AND BEVERAGE                  | 6,739,257                | 6,381,527                | 5.61%       |
| GIFTS, NEWS, SUNDRIES, & SPECIALTY | 3,358,565                | 3,384,998                | -0.78%      |
| GOLF COURSE                        | 216,753                  | 195,198                  | 11.04%      |
| GROUND TRANSPORTATION              | 2,687,736                | 2,213,527                | 21.42%      |
| HANGARS                            | 1,048,583                | 920,872                  | 13.87%      |
| IN-FLIGHT FOOD SERVICE             | 481,555                  | 429,759                  | 12.05%      |
| PARKING                            | 37,783,945               | 40,826,145               | -7.45%      |
| RENTAL CAR - ON AIRPORT            | 15,326,719               | 15,150,792               | 1.16%       |
| RENTAL CAR - OFF AIRPORT           | 649,088                  | 647,690                  | 0.22%       |
| WASH AND WAX                       | 63,029                   | 58,501                   | 7.74%       |
| MISCELLANEOUS                      | 572,305                  | 556,511                  | 2.84%       |
| TOTALS                             | \$ 130,309,486           | \$ 129,232,002           | 0.83%       |