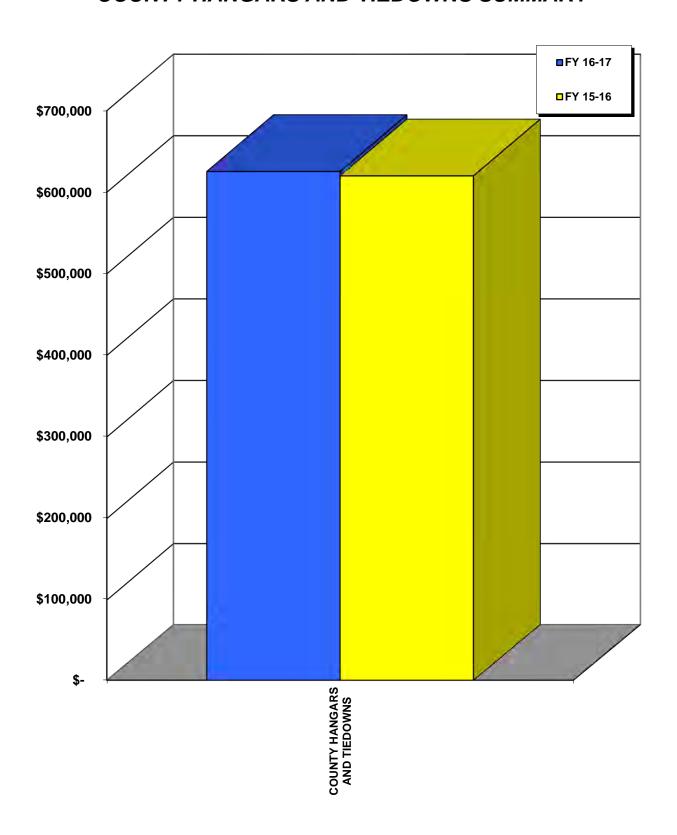

#### **REVENUE SUMMARY FOR FY 2016-2017**

| CATEGORY                           | 2016-2017<br>REVENUE (a) | 2015-2016<br>REVENUE (b) | %<br>CHANGE |
|------------------------------------|--------------------------|--------------------------|-------------|
| ADVERTISING                        | \$ 1,796,642             | \$ 1,320,564             | 36.05%      |
| AIRLINE RELATED SERVICES           | 898,414                  | 721,020                  | 24.60%      |
| ALL CARGO AIR SERVICE              | 829,654                  | 848,498                  | -2.22%      |
| COMMERCIAL AIRLINES                | 53,441,871               | 51,561,778               | 3.65%       |
| COMMUTER AIRLINES                  | 83,625                   | 255,719                  | -67.30%     |
| COUNTY HANGARS & TIEDOWNS          | 625,558                  | 620,134                  | 0.87%       |
| FIXED BASE OPERATORS               | 3,706,187                | 3,138,769                | 18.08%      |
| FOOD AND BEVERAGE                  | 6,739,257                | 6,381,527                | 5.61%       |
| GIFTS, NEWS, SUNDRIES, & SPECIALTY | 3,358,565                | 3,384,998                | -0.78%      |
| GOLF COURSE                        | 216,753                  | 195,198                  | 11.04%      |
| GROUND TRANSPORTATION              | 2,687,736                | 2,213,527                | 21.42%      |
| HANGARS                            | 1,048,583                | 920,872                  | 13.87%      |
| IN-FLIGHT FOOD SERVICE             | 481,555                  | 429,759                  | 12.05%      |
| PARKING                            | 37,783,945               | 40,826,145               | -7.45%      |
| RENTAL CAR - ON AIRPORT            | 15,326,719               | 15,150,792               | 1.16%       |
| RENTAL CAR - OFF AIRPORT           | 649,088                  | 647,690                  | 0.22%       |
| WASH AND WAX                       | 63,029                   | 58,501                   | 7.74%       |
| MISCELLANEOUS                      | 572,305                  | 556,511                  | 2.84%       |
| TOTALS                             | \$ 130,309,486           | \$ 129,232,002           | 0.83%       |