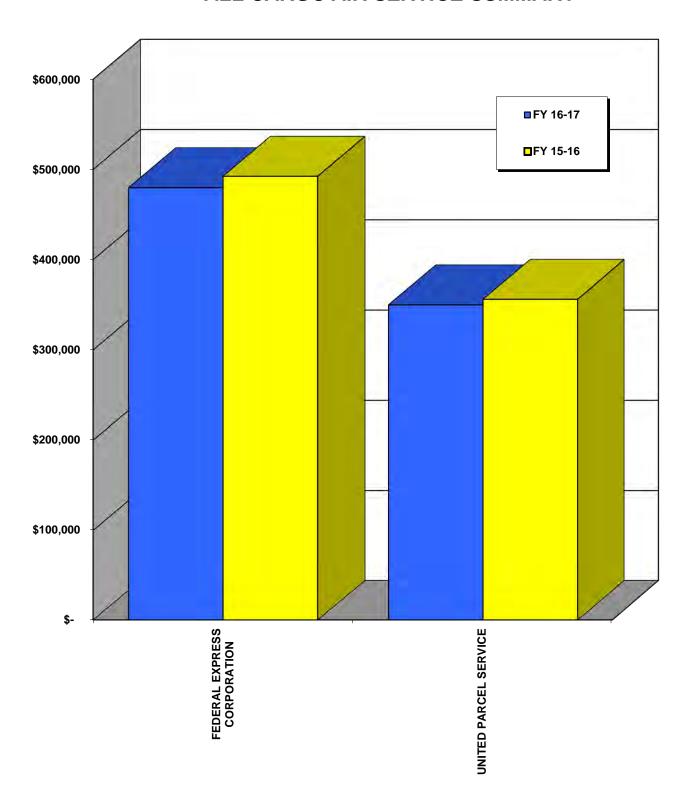

#### ALL CARGO AIR SERVICE SUMMARY

#### ALL CARGO AIR SERVICE SUMMARY FOR FY 2016-2017

| LESSEE                      |    | SPACE<br>RENT               |     | MBER OF                   |                           | LANDING<br>FEES (a)       | DAYS USE OF<br>CARGO RAMP<br>OPERATING AREA |                           |                               | CARGO RAMP<br>PERATING AREA<br>FEES (b) |  |
|-----------------------------|----|-----------------------------|-----|---------------------------|---------------------------|---------------------------|---------------------------------------------|---------------------------|-------------------------------|-----------------------------------------|--|
| FEDERAL EXPRESS CORPORATION | \$ | 238,573                     |     | 254                       | \$                        | 192,959                   |                                             | 254                       | \$                            | 42,765                                  |  |
| UNITED PARCEL SERVICE       |    | 192,874                     |     | 209                       |                           | 114,841                   |                                             | 209                       |                               | 35,192                                  |  |
| TOTALS                      | \$ | 431,447                     |     | 463                       | \$                        | 307,800                   |                                             | 463                       | \$                            | 77,957                                  |  |
| LESSEE                      |    | OPERATIONS PEN              |     | _ATE /<br>PENALTY<br>FEES |                           | 16-17<br>TOTAL<br>REVENUE |                                             | 15-16<br>TOTAL<br>REVENUE | % CHANGE<br>15-16 TO<br>16-17 |                                         |  |
| FEDERAL EXPRESS CORPORATION | \$ | 5,458                       | \$  | -                         | \$                        | 479,755                   | \$                                          | 492,414                   |                               | -2.57%                                  |  |
| UNITED PARCEL SERVICE       |    | 4,492                       |     | 2,500                     |                           | 349,899                   |                                             | 356,084                   |                               | -1.74%                                  |  |
| TOTALS                      | \$ | 9,950                       | \$  | 2,500                     | \$                        | 829,654                   | \$                                          | 848,498                   |                               | -2.22%                                  |  |
| LESSEE                      | DE | FLIGHTS<br>DEPARTURES ARRIV |     | RRIVALS                   | AIR FREI<br>/ALS ENPLANED |                           |                                             | TONS)<br>DEPLANED         |                               |                                         |  |
| FEDERAL EXPRESS CORPORATION |    | 254                         | 254 |                           |                           | 8,362.28                  |                                             | 690.99                    |                               |                                         |  |
| UNITED PARCEL SERVICE       |    | 209                         |     | 209                       |                           | 4,167.05                  |                                             | 2,599.30                  |                               |                                         |  |
| TOTALS                      |    | 463                         |     | 463                       |                           | 12,529.33                 | 3,290.29                                    |                           |                               |                                         |  |