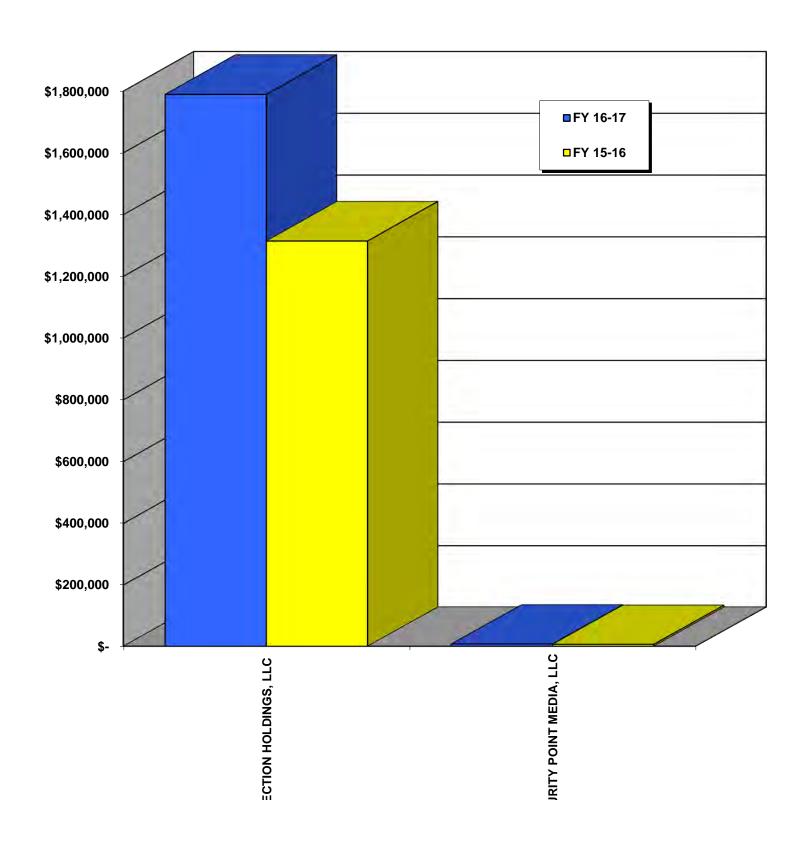

#### **ADVERTISING SUMMARY**

#### ADVERTISING SUMMARY FOR FY 2016-2017

| LICENSEE/LESSEE            |                           | 16-17<br>REVENUE |    | LATE / PENALTY FEES |    | 16-17<br>TOTAL<br>REVENUE |    | 15-16<br>TOTAL<br>REVENUE | % CHANGE<br>15-16 TO<br>16-17 |
|----------------------------|---------------------------|------------------|----|---------------------|----|---------------------------|----|---------------------------|-------------------------------|
|                            |                           |                  |    |                     |    |                           |    |                           |                               |
| INTERSECTION HOLDINGS, LLC | \$                        | 1,789,360        | \$ | -                   | \$ | 1,789,360                 | \$ | 1,314,564                 | 36.12%                        |
| SECURITY POINT MEDIA, LLC  | RITY POINT MEDIA, LLC 7,1 |                  |    | 108                 |    | 7,282                     |    | 6,000                     | 21.37%                        |
| TOTALS                     | \$                        | 1,796,534        | \$ | 108                 | \$ | 1,796,642                 | \$ | 1,320,564                 | 36.05%                        |