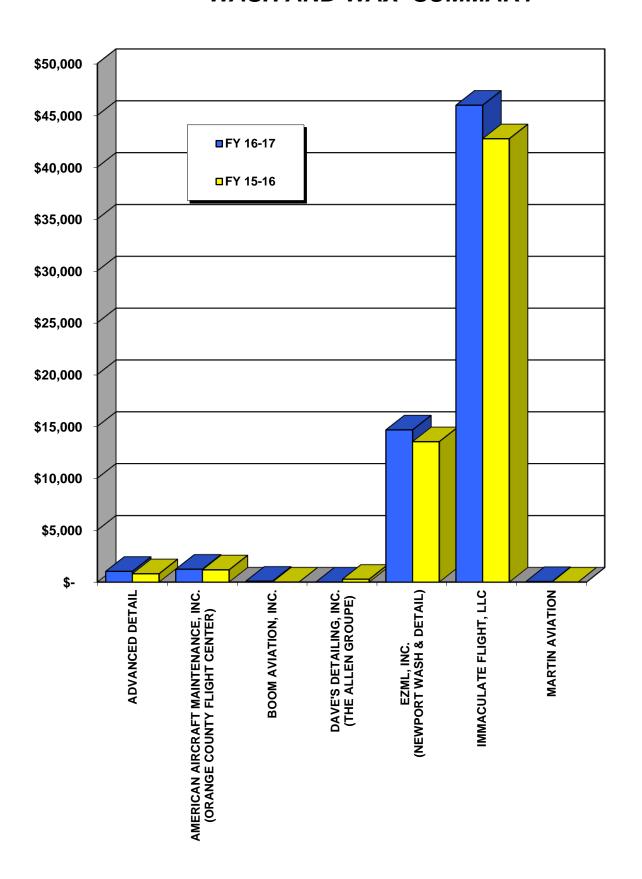

FEBRUARY  |           | 2,116   |     | 190   |    | -       | 190         |    | -       | N/A      |
| MARCH     |           | 2,256   |     | 203   |    | -       | 203         |    | -       | N/A      |
| APRIL     |           | 2,276   |     | 205   |    | 110     | 315         |    | 223     | 41.26%   |
| MAY       | 3,039 274 |         |     |       |    | -       | 274         |    | 246     | 11.38%   |
| JUNE (b)  |           | -       |     | 367   |    | 112     | 479         |    | 318     | 50.63%   |
| TOTALS    | \$        | 36,296  | \$  | 3,634 | \$ | 614     | \$<br>4,248 | \$ | 787     | 439.77%  |

a - License effective April 1, 2016.

b - For gross receipts not available, amount due was calculated based upon average.

### WASH AND WAX



#### WASH AND WAX SUMMARY



WASH & WAX LICENSE SUMMARY FOR FY 2016-2017

| LICENSEE                                             | 16-17<br>REVENUI | Ξ. | P  | LATE /<br>ENALTY<br>FEES | ſ  | 16-17<br>TOTAL<br>REVENUE | 7  | 15-16<br>FOTAL<br>EVENUE | % CHANGE<br>15-16 TO<br>16-17 |
|------------------------------------------------------|------------------|----|----|--------------------------|----|---------------------------|----|--------------------------|-------------------------------|
| ADVANCED DETAIL  AMERICAN AIRCRAFT MAINTENANCE, INC. | \$ 8             | 00 | \$ | 230                      | \$ | 1,030                     | \$ | 800                      | 28.75%                        |
| (ORANGE COUNTY FLIGHT CENTER)                        | 1,1              | 34 |    | 103                      |    | 1,237