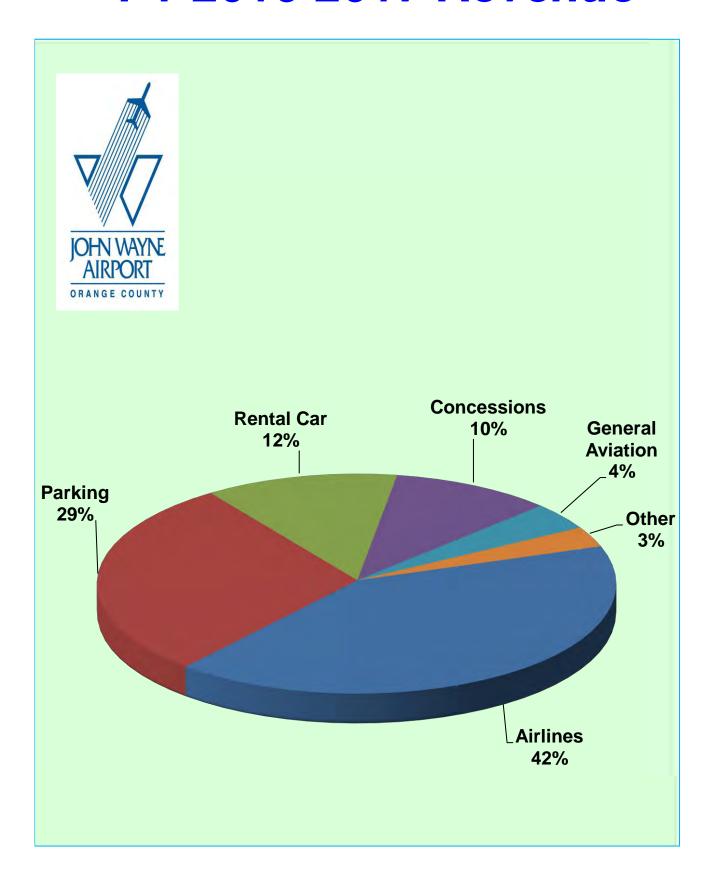

# FY 2016-2017 Revenue

#### **REVENUE SUMMARY FOR FY 2016-2017**

| CATEGORY                           | 2016-2017<br>REVENUE (a) | 2015-2016<br>REVENUE (b) | %<br>CHANGE |
|------------------------------------|--------------------------|--------------------------|-------------|
| ADVERTISING                        | \$ 1,796,642             | \$ 1,320,564             | 36.05%      |
| AIRLINE RELATED SERVICES           | 898,414                  | 721,020                  | 24.60%      |
| ALL CARGO AIR SERVICE              | 829,654                  | 848,498                  | -2.22%      |
| COMMERCIAL AIRLINES                | 53,441,871               | 51,561,778               | 3.65%       |
| COMMUTER AIRLINES                  | 83,625                   | 255,719                  | -67.30%     |
| COUNTY HANGARS & TIEDOWNS          | 625,558                  | 620,134                  | 0.87%       |
| FIXED BASE OPERATORS               | 3,706,187                | 3,138,769                | 18.08%      |
| FOOD AND BEVERAGE                  | 6,739,257                | 6,381,527                | 5.61%       |
| GIFTS, NEWS, SUNDRIES, & SPECIALTY | 3,358,565                | 3,384,998                | -0.78%      |
| GOLF COURSE                        | 216,753                  | 195,198                  | 11.04%      |
| GROUND TRANSPORTATION              | 2,687,736                | 2,213,527                | 21.42%      |
| HANGARS                            | 1,048,583                | 920,872                  | 13.87%      |
| IN-FLIGHT FOOD SERVICE             | 481,555                  | 429,759                  | 12.05%      |
| PARKING                            | 37,783,945               | 40,826,145               | -7.45%      |
| RENTAL CAR - ON AIRPORT            | 15,326,719               | 15,150,792               | 1.16%       |
| RENTAL CAR - OFF AIRPORT           | 649,088                  | 647,690                  | 0.22%       |
| WASH AND WAX                       | 63,029                   | 58,501                   | 7.74%       |
| MISCELLANEOUS                      | 572,305                  | 556,511                  | 2.84%       |
| TOTALS                             | \$ 130,309,486           | \$ 129,232,002           | 0.83%       |