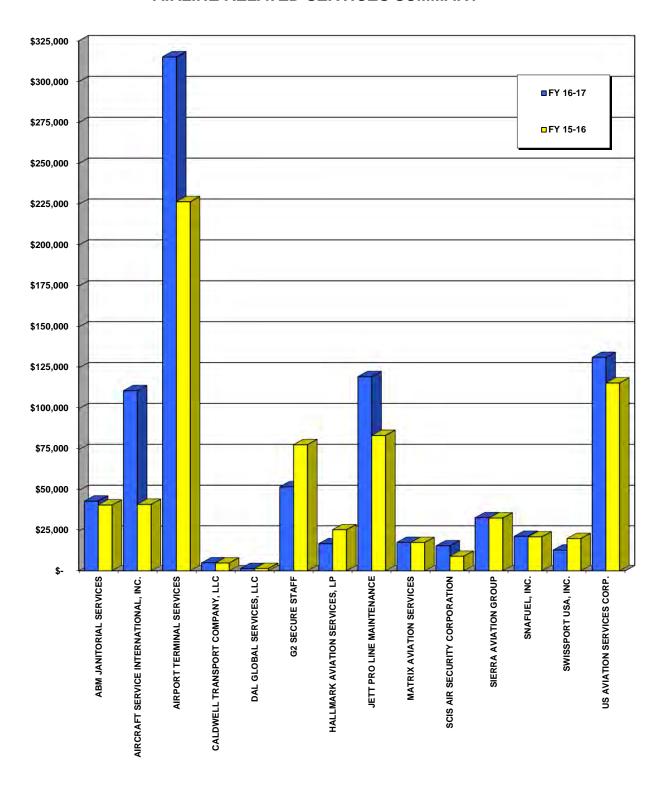

#### AIRLINE RELATED SERVICES SUMMARY

#### AIRLINE RELATED SERVICES SUMMARY FOR FY 2016-2017

| LICENSEE/LESSEE                      | 16-17<br>REVENUE | LATE /<br>PENALTY<br>FEES | 16-17<br>TOTAL<br>REVENUE | 15-16<br>TOTAL<br>REVENUE | % CHANGE<br>15-16 TO<br>16-17 |
|--------------------------------------|------------------|---------------------------|---------------------------|---------------------------|-------------------------------|
| ABM JANITORIAL SERVICES              | \$ 43,239        | \$ 292                    | \$ 43,531                 | \$ 41,153                 | 5.78%                         |
| AIRCRAFT SERVICE INTERNATIONAL, INC. | 110,691          | 364                       | 111,055                   | 41,595                    | 166.99%                       |
| AIRPORT TERMINAL SERVICES            | 312,666          | 2,519                     | 315,185                   | 226,638                   | 39.07%                        |
| CALDWELL TRANSPORT COMPANY, LLC      | 5,016            | -                         | 5,016                     | 4,920                     | 1.95%                         |
| DAL GLOBAL SERVICES, LLC             | 1,500            | -                         | 1,500                     | 1,500                     | 0.00%                         |
| G2 SECURE STAFF                      | 50,621           | 1,607                     | 52,228                    | 78,047                    | -33.08%                       |
| HALLMARK AVIATION SERVICES, LP       | 17,088           | -                         | 17,088                    | 25,850                    | -33.90%                       |
| JETT PRO LINE MAINTENANCE            | 117,809          | 1,849                     | 119,658                   | 83,724                    | 42.92%                        |
| MATRIX AVIATION SERVICES             | 16,606           | 1,293                     | 17,899                    | 17,831                    | 0.38%                         |
| SCIS AIR SECURITY CORPORATION        | 15,718           | -                         | 15,718                    | 9,154                     | 71.71%                        |
| SIERRA AVIATION GROUP                | 33,230           | 133                       | 33,363                    | 33,166                    | 0.59%                         |
| SNAFUEL, INC.                        | 21,693           | -                         | 21,693                    | 21,354                    | 1.59%                         |
| SWISSPORT USA, INC.                  | 12,968           | 108                       | 13,076                    | 20,321                    | -35.65%                       |
| US AVIATION SERVICES CORP. (a        | 129,301          | 2,103                     | 131,404                   | 115,767                   | 13.51%                        |
| TOTALS                               | \$ 888,146       | \$ 10,268                 | \$ 898,414                | \$ 721,020                | 24.60%                        |