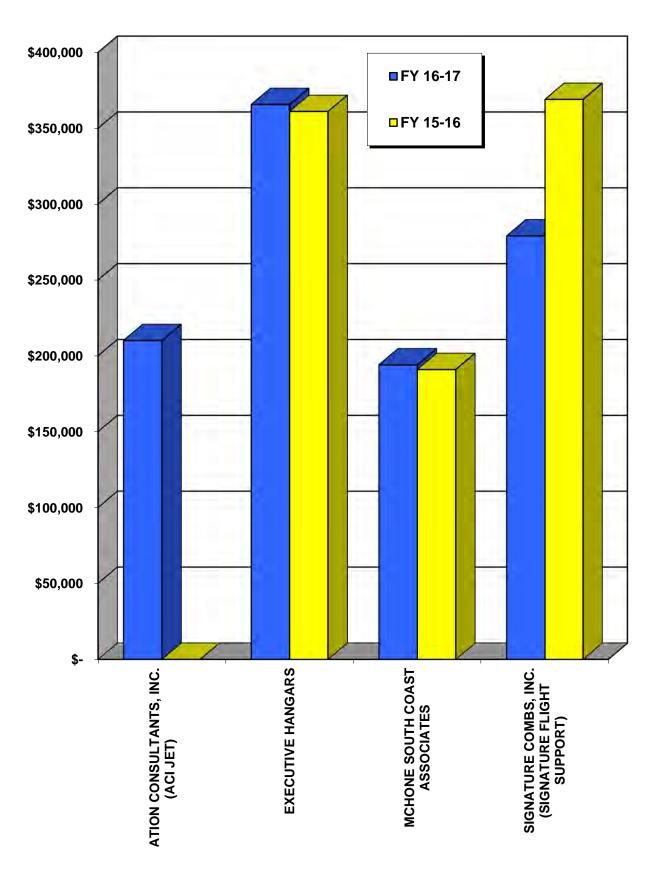

| 104.82%   |
| DECEMBER  |    | 93,332      |    | -       |    | 93,332    |    | 47,671  | 95.78%    |
| JANUARY   |    | 106,497     |    | -       |    | 106,497   |    | 54,200  | 96.49%    |
| FEBRUARY  |    | 92,435      |    | 1,237   |    | 93,672    |    | 52,207  | 79.42%    |
| MARCH     |    | 112,892     |    | -       |    | 112,892   |    | 61,281  | 84.22%    |
| APRIL     |    | 110,059     |    | -       |    | 110,059   |    | 63,839  | 72.40%    |
| MAY       |    | 125,411     |    | 1,424   |    | 126,835   |    | 74,648  | 69.91%    |
| JUNE      |    | 120,746     |    | -       |    | 120,746   |    | 73,231  | 64.88%    |
| TOTALS    | \$ | 1,228,590   | \$ | 2,661   | \$ | 1,231,251 | \$ | 636,402 | 93.47%    |

# HANGARS

# **HANGARS**



## HANGARS SUMMARY



## HANGARS SUMMARY FOR FY 2016-2017

|                                                     |      |           |    |        | LATE /    | 16-17           |    | 15-16   | % CHANGE |
|-----------------------------------------------------|------|-----------|----|--------|-----------|-----------------|----|---------|----------|
|                                                     | H    | HANGAR    |    | EDOWN  | PENALTY   | TOTAL           |    | TOTAL   | 15-16 TO |
| LESSEE                                              | R    | EVENUE    | RI | EVENUE | FEES      | REVENUE         | F  | REVENUE | 16-17    |
| AVIATION CONSULTANTS, INC. (ACI JET)                | \$   | 210,000   | \$ | -      | \$<br>; - | \$<br>210,000   | \$ | -       | N/A      |
| EXECUTIVE HANGARS