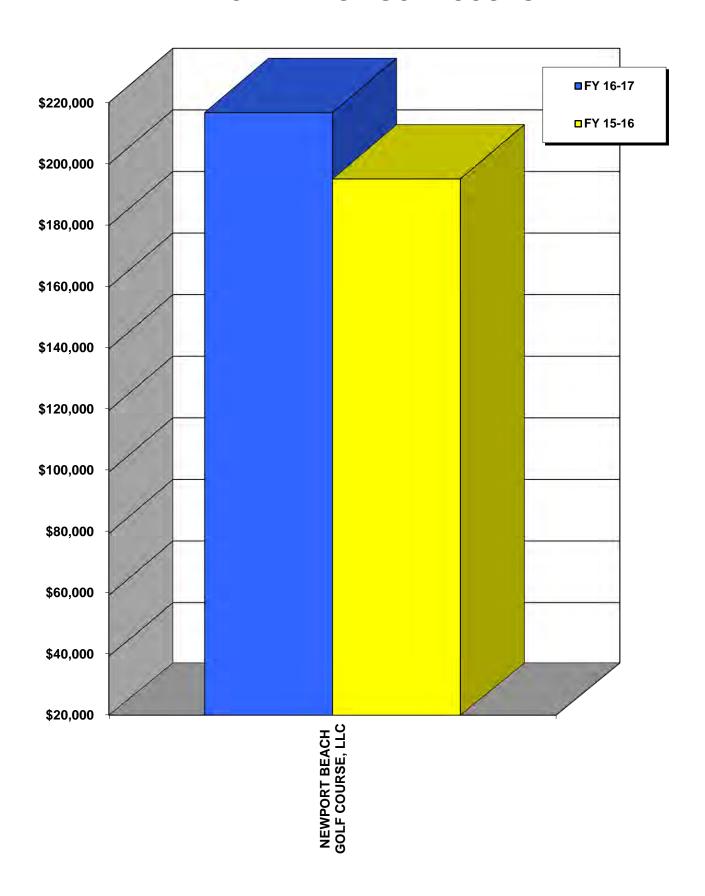

#### **REVENUE SUMMARY FOR FY 2016-2017**

| CATEGORY                           | 2016-2017<br>REVENUE (a) | 2015-2016<br>REVENUE (b) | %<br>CHANGE |
|------------------------------------|--------------------------|--------------------------|-------------|
| ADVERTISING                        | \$ 1,796,642             | \$ 1,320,564             | 36.05%      |
| AIRLINE RELATED SERVICES           | 898,414                  | 721,020                  | 24.60%      |
| ALL CARGO AIR SERVICE              | 829,654                  | 848,498                  | -2.22%      |
| COMMERCIAL AIRLINES                | 53,441,871               | 51,561,778               | 3.65%       |
| COMMUTER AIRLINES                  | 83,625                   | 255,719                  | -67.30%     |
| COUNTY HANGARS & TIEDOWNS          | 625,558                  | 620,134                  | 0.87%       |
| FIXED BASE OPERATORS               | 3,706,187                | 3,138,769                | 18.08%      |
| FOOD AND BEVERAGE                  | 6,739,257                | 6,381,527                | 5.61%       |
| GIFTS, NEWS, SUNDRIES, & SPECIALTY | 3,358,565                | 3,384,998                | -0.78%      |
| GOLF COURSE                        | 216,753                  | 195,198                  | 11.04%      |
| GROUND TRANSPORTATION              | 2,687,736                | 2,213,527                | 21.42%      |
| HANGARS                            | 1,048,583                | 920,872                  | 13.87%      |
| IN-FLIGHT FOOD SERVICE             | 481,555                  | 429,759                  | 12.05%      |
| PARKING                            | 37,783,945               | 40,826,145               | -7.45%      |
| RENTAL CAR - ON AIRPORT            | 15,326,719               | 15,150,792               | 1.16%       |
| RENTAL CAR - OFF AIRPORT           | 649,088                  | 647,690                  | 0.22%       |
| WASH AND WAX                       | 63,029                   | 58,501                   | 7.74%       |
| MISCELLANEOUS                      | 572,305                  | 556,511                  | 2.84%       |
| TOTALS                             | \$ 130,309,486           | \$ 129,232,002           | 0.83%       |