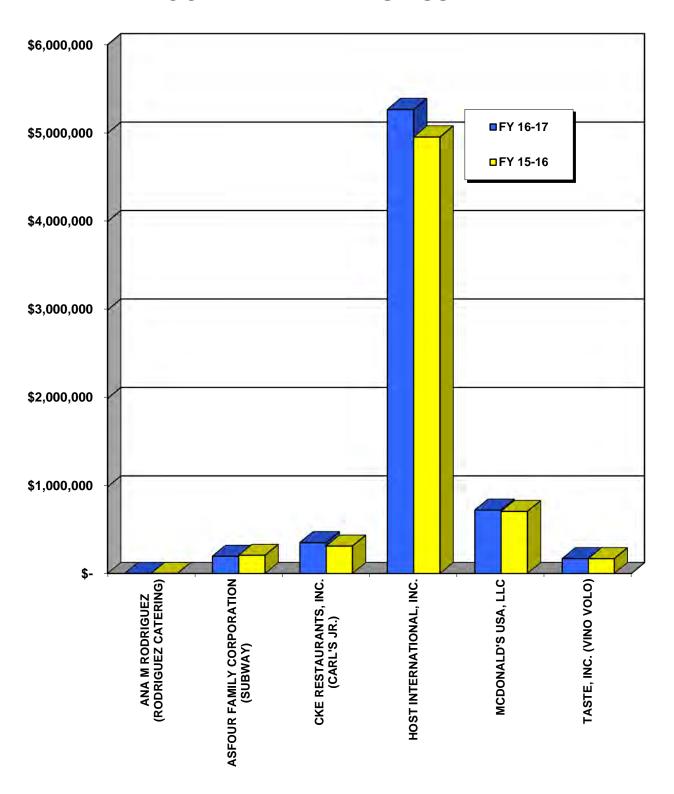

## AIRPORT REVENUE SUMMARY

# FY 2016-2017 Revenue

#### **REVENUE SUMMARY FOR FY 2016-2017**

| CATEGORY                           | 2016-2017<br>REVENUE (a) | 2015-2016<br>REVENUE (b) | %<br>CHANGE |
|------------------------------------|--------------------------|--------------------------|-------------|
| ADVERTISING                        | \$ 1,796,642             | \$ 1,320,564             | 36.05%      |
| AIRLINE RELATED SERVICES           | 898,414                  | 721,020                  | 24.60%      |
| ALL CARGO AIR SERVICE              | 829,654                  | 848,498                  | -2.22%      |
| COMMERCIAL AIRLINES                | 53,441,871               | 51,561,778               | 3.65%       |
| COMMUTER AIRLINES                  | 83,625                   | 255,719                  | -67.30%     |
| COUNTY HANGARS & TIEDOWNS          | 625,558                  | 620,134                  | 0.87%       |
| FIXED BASE OPERATORS               | 3,706,187                | 3,138,769                | 18.08%      |
| FOOD AND BEVERAGE                  | 6,739,257                | 6,381,527                | 5.61%       |
| GIFTS, NEWS, SUNDRIES, & SPECIALTY | 3,358,565                | 3,384,998                | -0.78%      |
| GOLF COURSE                        | 216,753                  | 195,198                  | 11.04%      |
| GROUND TRANSPORTATION              | 2,687,736                | 2,213,527                | 21.42%      |
| HANGARS                            | 1,048,583                | 920,872                  | 13.87%      |
| IN-FLIGHT FOOD SERVICE             | 481,555                  | 429,759                  | 12.05%      |
| PARKING                            | 37,783,945               | 40,826,145               | -7.45%      |
| RENTAL CAR - ON AIRPORT            | 15,326,719               | 15,150,792               | 1.16%       |
| RENTAL CAR - OFF AIRPORT           | 649,088                  | 647,690                  | 0.22%       |
| WASH AND WAX                       | 63,029                   | 58,501                   | 7.74%       |
| MISCELLANEOUS                      | 572,305                  | 556,511                  | 2.84%       |
| TOTALS                             | \$ 130,309,486           | \$ 129,232,002           | 0.83%       |