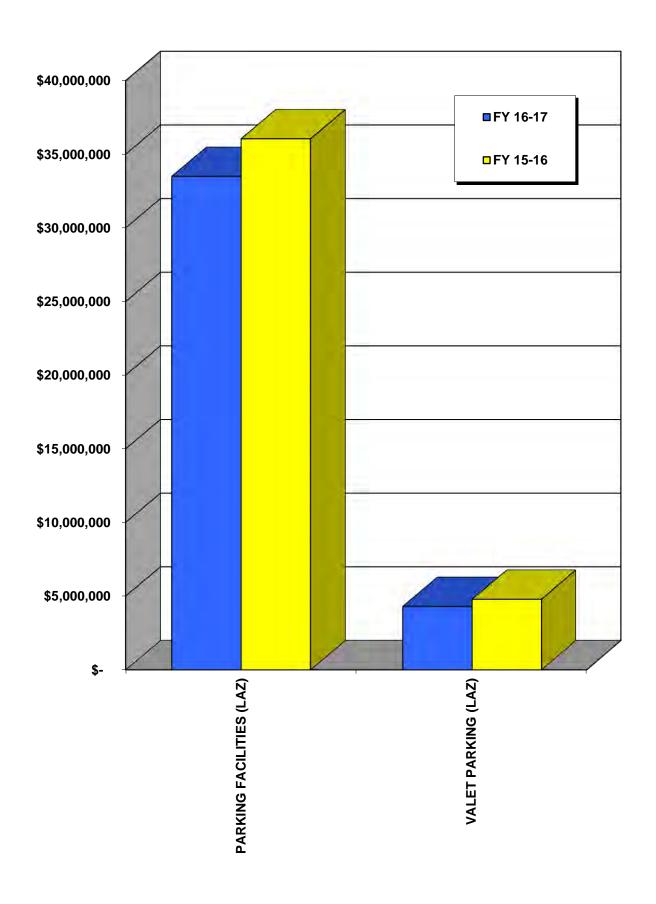

50<br>32,832<br>31,632<br>33,111<br>33,147<br>33,596<br>35,481<br>34,422<br>39,007<br>40,777<br>41,569 | 15-    | 28.39%<br>26.58%<br>25.93%<br>26.72%<br>16.01%<br>16.44%<br>11.54%<br>12.66%<br>7.65%<br>-1.40%<br>-2.47% |
| JULY AUGUST SEPTEMBER OCTOBER NOVEMBER DECEMBER JANUARY FEBRUARY MARCH APRIL     | RI | 40,508<br>41,559<br>39,834<br>41,957<br>38,455<br>39,119<br>39,575<br>38,779<br>41,991<br>40,208           | RI | 31,550<br>32,832<br>31,632<br>33,111<br>33,147<br>33,596<br>35,481<br>34,422<br>39,007<br>40,777           | 15-    | 28.39%<br>26.58%<br>25.93%<br>26.72%<br>16.01%<br>16.44%<br>11.54%<br>12.66%<br>7.65%<br>-1.40%           |

## NOTE:

a - Greater of monthly minimum of \$125 or 6% of monthly in-flight food service gross receipts.

# **PARKING**



# **PARKING SUMMARY**



## PARKING SUMMARY FOR FY 2016-2017

|                          |     |                  | LATE /  |      | 16-17      | 15-16         | % CHANGE |
|--------------------------|-----|------------------|---------|------|------------|---------------|----------|
|                          |     | 16-17            | PENALTY |      | TOTAL      | TOTAL         | 15-16 TO |
| REVENUE TYPE             |     | REVENUE          | FEES    |      | REVENUE    | REVENUE       | 16-17    |
|                          |     |                  |         |      |            |               | _        |
| PARKING FACILITIES (LAZ) | (a) | \$<br>33,489,083 | \$      | - \$ | 33,489,083 | \$ 36,044,029 | -7.09%   |
| VALET PARKING (LAZ)      |     | <br>4,294,862    |         | -    | 4,294,862  | 4,782,116