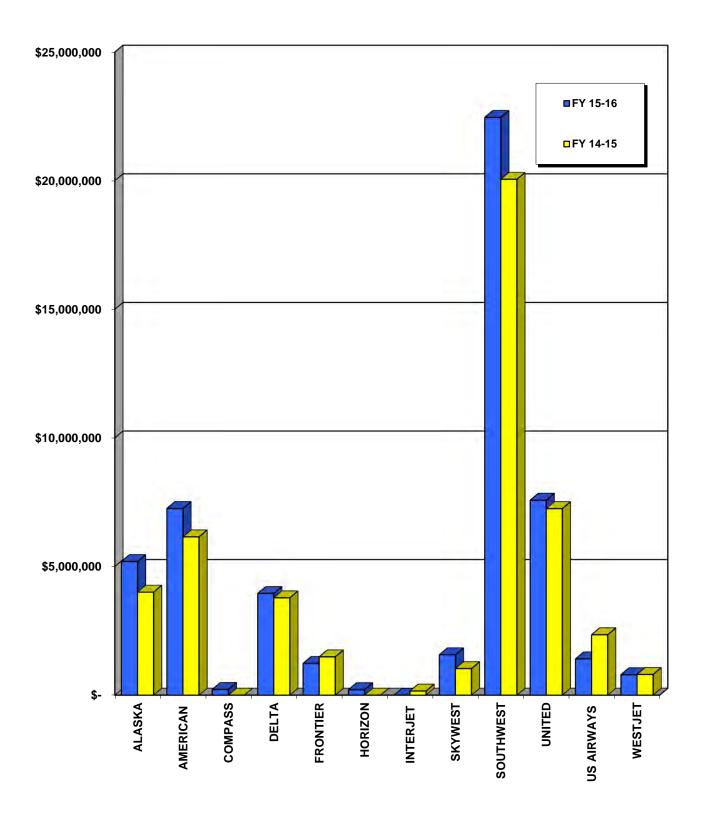

59     |
| MARCH     | 19         | 19       | 357.21    | 163.25     |
| APRIL     | 16         | 16       | 339.57    | 119.65     |
| MAY       | 18         | 18       | 164.91    | 342.60     |
| JUNE      | 18         | 18       | 363.84    | 167.54     |
| TOTALS    | 211        | 211      | 4,111.45  | 2,665.46   |

- a Landing fee rate per 1,000 pounds at \$2.59 from April 2015, \$2.53 from October 2015, and \$2.55 from May 2016.
- b Cargo Ramp Operating Area fee rate per night at \$170.16 from April 2015, \$167.42 from October 2015, and \$169.14 from May 2016.
- c Operations fee rate per departure at \$23.27 from April 2015, \$22.78 from October 2015, and \$21.93 from May 2016.
- d Lease expired December 31, 2015.

## **COMMERCIAL AIRLINES**



## **COMMERCIAL AIRLINES SUMMARY**



### **COMMERCIAL AIRLINES SUMMARY FOR FY 2015-2016**

|                 | T  | ERMINAL &  |                 |    |           | RAMP EQ       |                 | CUPPS           |               |                 |               |
|-----------------|----|------------|-----------------|----|-----------|---------------|-----------------|-----------------|---------------|-----------------|---------------|
| LESSEE/LICENSEE | ı  | MEZZANINE  | UTILITIES       | J. | ANITORIAL | STORAGE       | CUPPS           | UPGRADE         | ATIR          | CBP             | IAF           |
|                 |    | RENT       | FEES            |    | FEES      | FEES          | FEES            | FEES (d)        | FEES          | FEES            | FEES          |
| ALASKA          | \$ | 2,142,675  | \$<br>