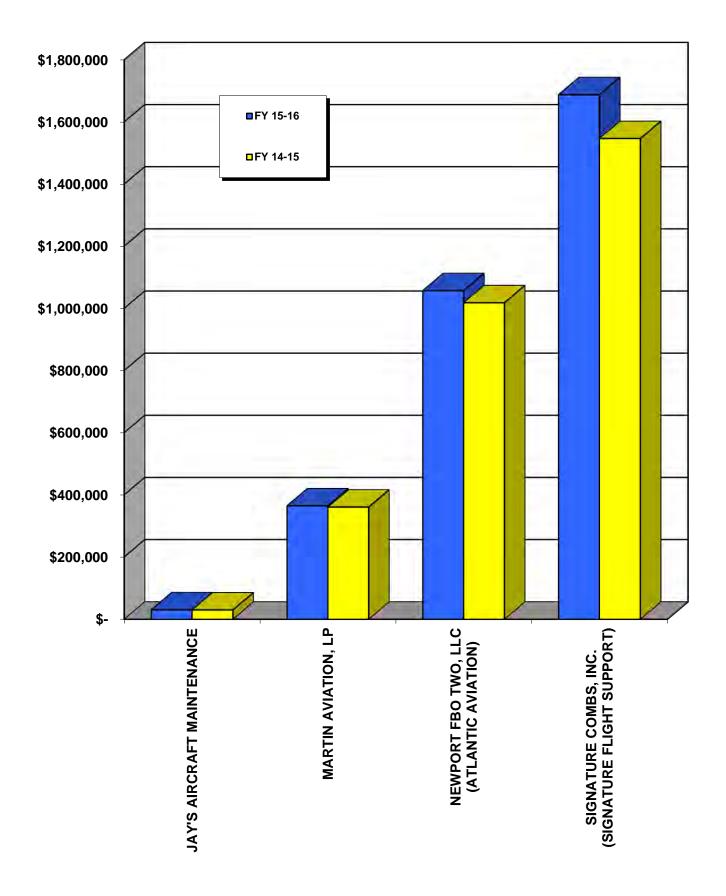

MARCH     |    | 2,108  |    | 33,025  |    | 21,086       |    | 190    |    | 56,409    |    | 51,682     | 9.15%    |
| APRIL     |    | 1,738  |    | 31,107  |    | 11,750       |    | 139    |    | 44,734    |    | 39,629     | 12.88%   |
| MAY       |    | 2,123  |    | 30,645  |    | 18,438       |    | 184    |    | 51,390    |    | 46,340     | 10.90%   |
| JUNE      |    | 2,316  |    | 41,606  |    | 22,618       |    | 108    |    | 66,648    |    | 47,363     | 40.72%   |
| TOTALS    | \$ | 23,933 | \$ | 393,434 | \$ | 200,098      | \$ | 2,669  | \$ | 620,134   | \$ | 552,079    | 12.33%   |

a - For consistency between prior year Revenue Reports, County Hangar and Tiedown revenue are presented on a cash basis.

## **FIXED BASE OPERATORS**



## FIXED BASE OPERATORS SUMMARY



## FIXED BASE OPERATORS SUMMARY FOR FY 2015-2016

| LESSEE                                                               |         |    | FBO<br>GROUND<br>RENT       |    | FUEL<br>FORAGE<br>RENT | ı  | EQUIPMENT<br>STORAGE<br>RENT |     | FUEL<br>FLOWAGE<br>FEES   |    | RANSIENT<br>PARKING<br>FEES | ENTAL<br>CAR<br>FEES |
|----------------------------------------------------------------------|---------|----|-----------------------------|----|------------------------|----|------------------------------|-----|---------------------------|----|-----------------------------|----------------------|
| JAY'S AIRCRAFT MAINTENANCE                                           |         | \$ | 30,344                      | \$ | -                      | \$ | -                            | \$  | -