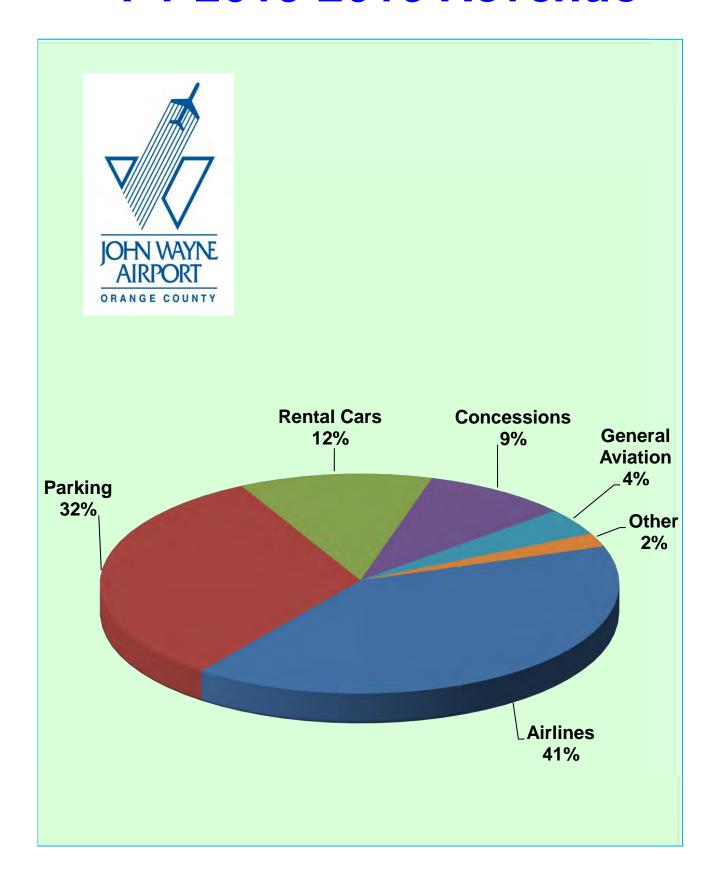

# FY 2015-2016 Revenue

### **REVENUE SUMMARY FOR FY 2015-2016**

| CATEGORY                           | 2015-2016<br>REVENUE (a) | 2014-2015<br>REVENUE (b) | %<br>CHANGE |
|------------------------------------|--------------------------|--------------------------|-------------|
| ADVERTISING                        | \$ 1,320,564             | \$ 1,522,899             | -13.29%     |
| AIRLINE RELATED SERVICES           | 716,124                  | 707,318                  | 1.24%       |
| ALL CARGO AIR SERVICE              | 848,498                  | 827,744                  | 2.51%       |
| COMMERCIAL AIRLINES                | 51,561,778               | 47,044,131               | 9.60%       |
| COMMUTER AIRLINES                  | 255,719                  | 344,934                  | -25.86%     |
| COUNTY HANGARS & TIEDOWNS          | 620,134                  | 552,079                  | 12.33%      |
| FIXED BASE OPERATORS               | 3,138,769                | 2,953,714                | 6.27%       |
| FOOD AND BEVERAGE                  | 6,381,527                | 5,527,366                | 15.45%      |
| GIFTS, NEWS, SUNDRIES, & SPECIALTY | 3,384,998                | 3,259,467                | 3.85%       |
| GOLF COURSE                        | 195,198                  | 192,468                  | 1.42%       |
| GROUND TRANSPORTATION              | 2,213,527                | 1,612,765                | 37.25%      |
| HANGARS                            | 920,872                  | 908,588                  | 1.35%       |
| IN-FLIGHT FOOD SERVICE             | 429,759                  | 356,824                  | 20.44%      |
| PARKING                            | 40,825,045               | 40,380,209               | 1.10%       |
| RENTAL CAR - ON AIRPORT            | 15,150,792               | 14,893,517               | 1.73%       |
| RENTAL CAR - OFF AIRPORT           | 647,690                  | 621,275                  | 4.25%       |
| WASH AND WAX                       | 58,501                   | 55,787                   | 4.86%       |
| MISCELLANEOUS                      | 556,511                  | 533,962                  | 4.22%       |
| TOTALS                             | \$ 129,226,006           | \$ 122,295,047           | 5.67%       |