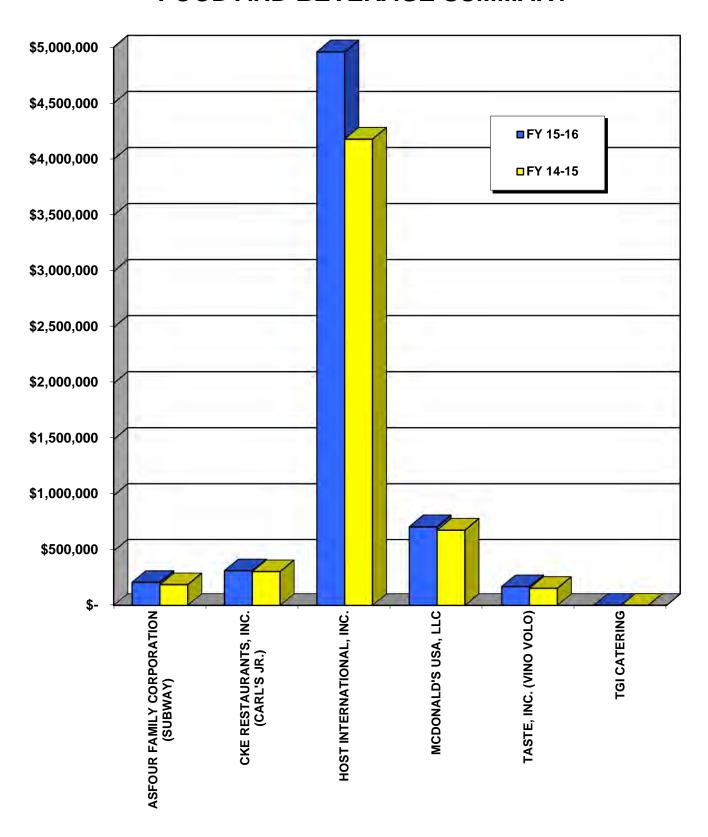

| 142,867   | -1.38%   | 56        | 9,698       | 332,999   | 3,461  | 346,158   | 4,322,465 |
| TOTALS          | \$ 1 | ,546,228  | 9.13%    | 930       | 97,185      | 4,197,858 | 27,422 | 4,322,465 | 4,322,465 |

- $\mbox{\ensuremath{a}}$  Signature's Transient Parking license is month-to-month.
- b Signature's Airline Related Services license is month-to-month. Greater of monthly minimum of \$125 or 10% of monthly ramp services gross receipts.
- c Effective November 2015, monthly rent increased from \$101,538 to \$102,929.
- d Effective November 2015, monthly rent increased from \$1,756 to \$1,780.
- e Includes an auditor adjustment to decrease revenue reported in the 2014-2015 Revenue Report.
- f Lease expired October 31, 2014.

## FOOD AND BEVERAGE



## FOOD AND BEVERAGE SUMMARY



## FOOD AND BEVERAGE SUMMARY FOR FY 2015-2016

| LESSEE/LICENSEE                                                       |          |    | 15-16<br>REVENUE   | P  | LATE<br>AYMENT<br>FEES | 15-16<br>TOTAL<br>REVENUE |                    |    | 14-15<br>TOTAL<br>REVENUE | % CHANGE<br>14-15 TO<br>15-16 |
|-----------------------------------------------------------------------|----------|----|--------------------|----|------------------------|---------------------------|--------------------|----|---------------------------|-------------------------------|
| ASFOUR FAMILY CORPORATION (SUBWAY) CKE RESTAURANTS, INC. (CARL'S JR.) | (a)      | \$ | 211,683<br>317,882 | \$ | -<br>494               | \$                        | 211,683<br>318,376 | \$ | 190,333<br>310,077        | 11.22%<br>2.68%