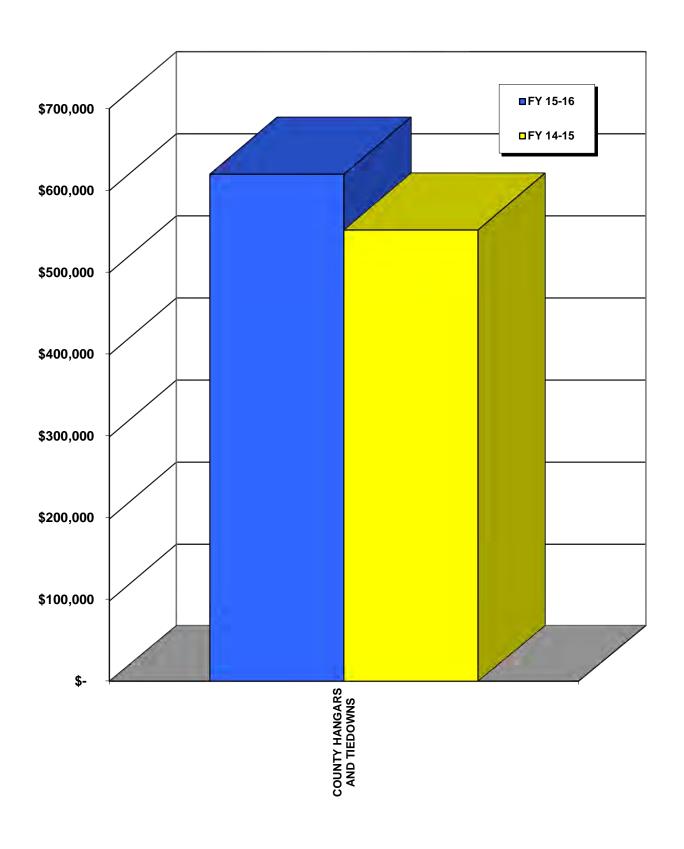

| -         |
| MAY       | 29,607     | -57.39%  | 52         | 53       | 3,114    | 3,452    | -         | -         |
| JUNE      | 30,190     | -51.43%  | 53         | 53       | 3,513    | 3,438    | -         | -         |
| TOTALS    | \$ 344,934 | -25.86%  | 1,245      | 1,245    | 80,072   | 82,035   | -         | -         |

- a Landing fee rate per 1,000 pounds at \$2.59 from April 2015, \$2.53 from October 2015, and \$2.55 from May 2016.
- b Remain overnight fee rate per night at \$114.01 from April 2015, \$112.17 from October 2015, and \$113.32 from May 2016.
- c Operations fee rate per operations on apron at \$3.26 from April 2015, \$3.19 from October 2015, and \$3.07 from May 2016.

## **COUNTY HANGARS AND TIEDOWNS**



## **COUNTY HANGARS AND TIEDOWNS SUMMARY**



## **COUNTY HANGARS AND TIEDOWNS**

|           | (  | COUNTY |    |         |    | COUNTY       |    | LATE   |    | 15-16     |    | 14-15      | % CHANGE |
|-----------|----|--------|----|---------|----|--------------|----|--------|----|-----------|----|------------|----------|
| 15-16     | H  | IANGAR | ٦  | ΓΙΕDOWN | SH | ADED TIEDOWN | P  | AYMENT |    | MONTHLY   | ٨  | MONTHLY    | 14-15 TO |
|           | R  | EVENUE | F  | REVENUE |    | REVENUE      |    | FEES   | RE | VENUE (a) | RE | EVENUE (a) | 15-16    |
|           |    |        |    |         |    |              |    |        |    |           |    |            |          |
| JULY      | \$ | 2,123  | \$ | 34,180  | \$ | 17,100       | \$ | 166    | \$ | 53,569    | \$ | 37,759     | 41.87%   |
| AUGUST    |    | 1,737