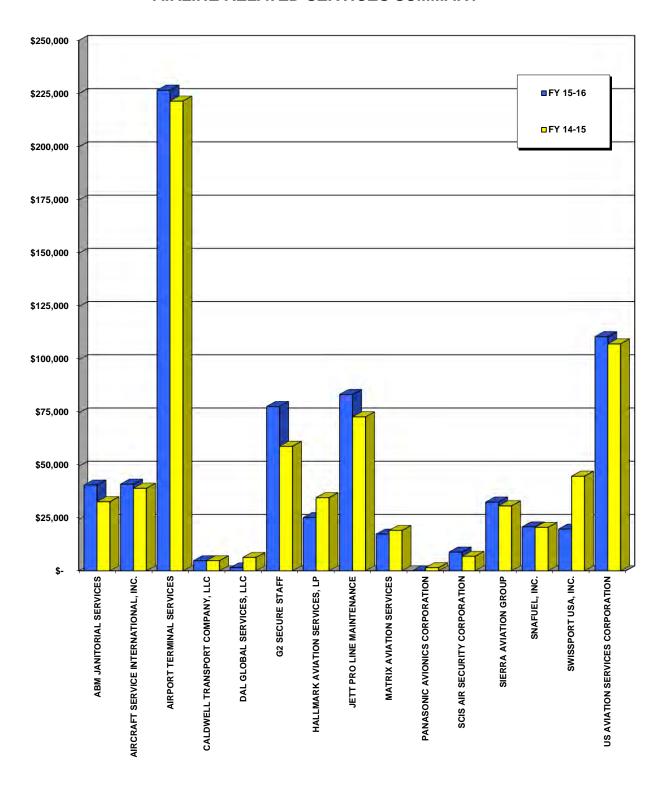

### AIRLINE RELATED SERVICES SUMMARY FOR FY 2015-2016

| LICENSEE/LESSEE                      |       | i-16<br>ENUE | PA | ATE<br>YMENT<br>FEES | 15-<br>TOT<br>REVE | AL            | T    | 4-15<br>OTAL<br>VENUE | % CHANGE<br>14-15 TO<br>15-16 |    |
|--------------------------------------|-------|--------------|----|----------------------|--------------------|---------------|------|-----------------------|-------------------------------|----|
| ABM JANITORIAL SERVICES              | \$ 4  | 11,153       | \$ | -                    | \$ 41              | ,153          | \$   | 33,352                | 23.39                         | %  |
| AIRCRAFT SERVICE INTERNATIONAL, INC. | 2     | 11,353       |    | 242                  | 41                 | ,595          |      | 39,659                | 4.88                          | %  |
| AIRPORT TERMINAL SERVICES            | 22    | 26,193       |    | 445                  | 226                | ,638          | 2    | 21,515                | 2.31                          | %  |
| CALDWELL TRANSPORT COMPANY, LLC      |       | 4,920        |    | -                    | 4                  | 1,920         |      | 4,928                 | -0.16                         | %  |
| DAL GLOBAL SERVICES, LLC             |       | 1,500        |    | -                    | 1                  | ,500          |      | 6,513                 | -76.97                        | ′% |
| G2 SECURE STAFF                      | 7     | 75,998       |    | 2,049                | 78                 | 3,047         |      | 59,356                | 31.49                         | %  |
| HALLMARK AVIATION SERVICES, LP       | 2     | 25,557       |    | 293                  | 25                 | ,850          |      | 35,216                | -26.60                        | 1% |
| JETT PRO LINE MAINTENANCE            | (a) 8 | 32,917       |    | 807                  | 83                 | 3,724         |      | 73,224                | 14.34                         | %  |
| MATRIX AVIATION SERVICES             | 1     | 6,626        |    | 1,205                | 17                 | <b>7</b> ,831 |      | 19,629                | -9.16                         | %  |
| PANASONIC AVIONICS CORPORATION       |       | -            |    | -                    |                    | -             |      | 1,535                 | -100.00                       | 1% |
| SCIS AIR SECURITY CORPORATION        |       | 9,154        |    | -                    | 9                  | ,154          |      | 7,044                 | 29.95                         | %  |
| SIERRA AVIATION GROUP                | 3     | 32,930       |    | 236                  | 33                 | 3,166         |      | 31,400                | 5.62                          | .% |
| SNAFUEL, INC.                        | 2     | 21,354       |    | -                    | 21                 | ,354          |      | 21,135                | 1.04                          | %  |
| SWISSPORT USA, INC.                  | 2     | 20,193       |    | 128                  | 20                 | ),321         |      | 45,327                | -55.17                        | ′% |
| US AVIATION SERVICES CORPORATION     | 10    | 8,743        |    | 2,128                | 110                | ),871         | 1    | 07,485                | 3.15                          | %  |
| TOTALS                               | \$ 70 | )8,591       | \$ | 7,533                | \$ 716             | ,124          | \$ 7 | 707,318               | 1.24                          | %  |