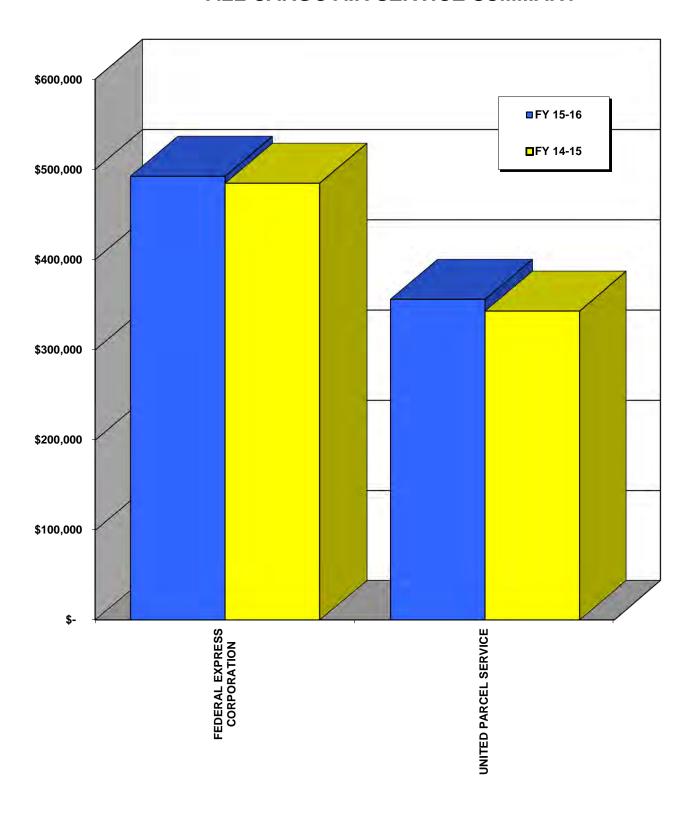

8,457   | 10.57%                        |
| JUNE      |                              | 61,713  |                                   | 9,257   |                         | -     |                             | 9,257   |                         | 110,871 |                             | 9,505   | -2.61%                        |
| TOTALS    | \$                           | 724,948 | \$                                | 108,743 | \$                      | 2,128 | \$                          | 110,871 | \$                      | 110,871 | \$                          | 107,485 | 3.15%                         |

#### NOTE:

a - Greater of monthly minimum of \$125 or 15% of monthly aircraft interior cleaning services gross receipts.

### **ALL CARGO AIR SERVICE**



### ALL CARGO AIR SERVICE SUMMARY



#### ALL CARGO AIR SERVICE SUMMARY FOR FY 2015-2016

|                             |            |           |            | DAYS USE OF    | CARGO RAMP           |  |
|-----------------------------|------------|-----------|------------|----------------|----------------------|--|
| LESSEE                      | SPACE      | NUMBER OF | LANDING    | CARGO RAMP     | OPERATING AREA       |  |
|                             | RENT       | LANDINGS  | FEES (a)   | OPERATING AREA | FEES (b)             |  |
|                             |            |           |            |                |                      |  |
| FEDERAL EXPRESS CORPORATION | \$ 242,288 | 256       | \$ 201,191 | 256            | \$ 43,108            |  |
| UNITED PARCEL SERVICE       | 195,872    | 211       | 119,878