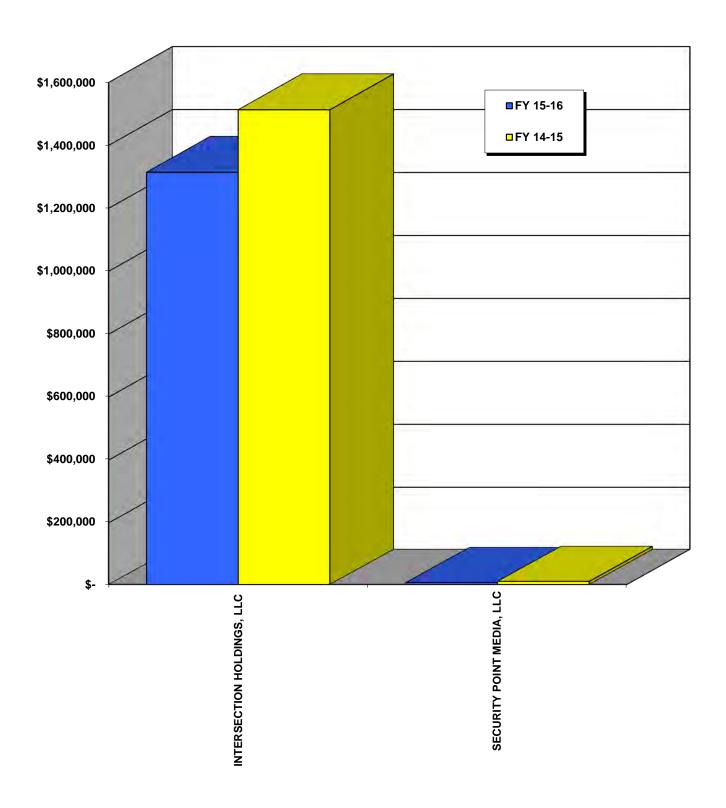

### ADVERTISING SUMMARY FOR FY 2015-2016

| LICENSEE/LESSEE                | 15-16<br>REVENUE | LATE PAYMENT FEES | 15-16<br>TOTAL<br>REVENUE | 14-15<br>TOTAL<br>REVENUE | % CHANGE<br>14-15 TO<br>15-16 |
|--------------------------------|------------------|-------------------|---------------------------|---------------------------|-------------------------------|
| INTERSECTION HOLDINGS, LLC (a) | \$<br>1,314,564  | -                 | \$<br>1,314,564           | \$<br>1,513,113           | -13.12%                       |
| SECURITY POINT MEDIA, LLC      | 6,000            | -                 | 6,000                     | 9,786                     | -38.69%                       |
| TOTALS                         | \$<br>1,320,564  | \$ -              | \$<br>1,320,564           | \$<br>1,522,899           | -13.29%                       |