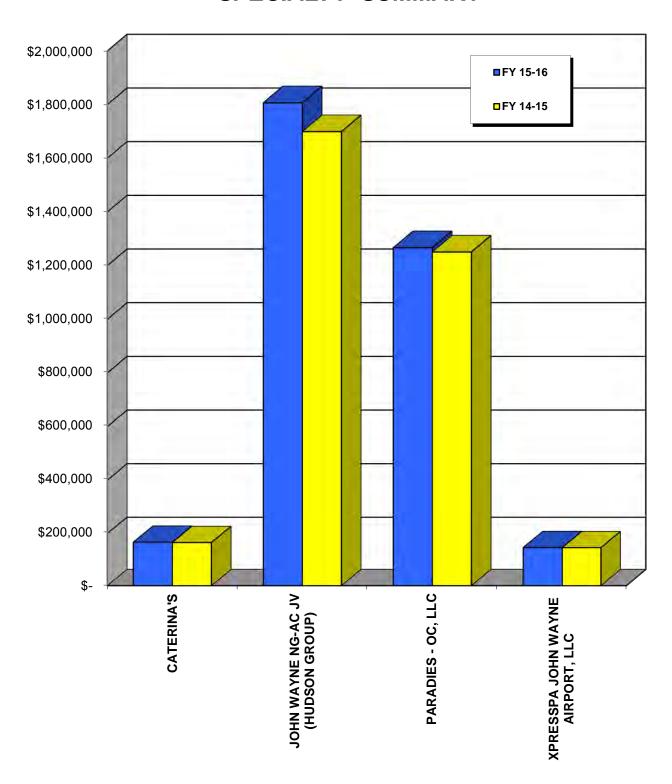

| 130    |          | 1,170  |          | 130    | 0.00%    |  |
| APRIL     |    | 2,641  |      | 130      |      | -      |          | 130    |          | 1,300  |          | 130    | 0.00%    |  |
| MAY       |    | 3,374  |      | 130      |      | -      | 130      |        | 1,430    |        | 0 13     |        | 0.00%    |  |
| JUNE      |    | 3,316  |      | 130      |      | -      |          | 130    |          | 1,560  |          | 130    | 0.00%    |  |
| TOTALS    | \$ | 26,068 | \$   | 1,560    | \$ - |        | \$ 1,560 |        | \$ 1,560 |        | \$ 1,560 |        | 0.00%    |  |

#### NOTE:

a - Greater of monthly minimum of \$130 or 3.5% of food catering gross receipts.

# **GIFTS, NEWS, SUNDRIES AND SPECIALTY**



# GIFTS, NEWS, SUNDRIES, & SPECIALTY SUMMARY



#### GIFTS, NEWS, SUNDRIES & SPECIALTY SUMMARY FOR FY 2015-2016

|                                    |     |              | LATE     | 15-16        | 14-15        | % CHANGE |
|------------------------------------|-----|--------------|----------|--------------|--------------|----------|
|                                    |     | 15-16        | PAYMENT  | TOTAL        | TOTAL        | 14-15 TO |
| LESSEE                             |     | REVENUE      | FEES     | REVENUE      | REVENUE      | 15-16    |
|                                    |     |              |          |              |              |          |
| CATERINA'S                         |     | 162,766      | 3,471    | 166,237      | 164,836      | 0.85%    |
| JOHN WAYNE NG-AC JV (HUDSON GROUP) |     | 1,806,452    | -