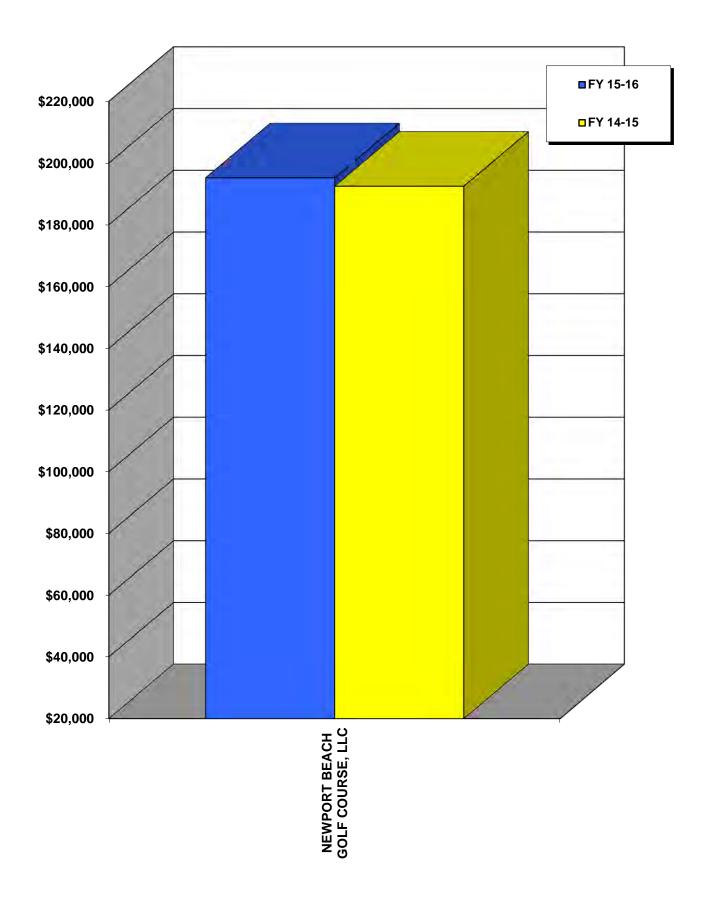

|    | 11,231  |    | 95,566  |    | 12,168     | -7.70%   |
| MARCH     |    | 13,028  |    | 108,594 |    | 12,979     | 0.38%    |
| APRIL     |    | 11,275  |    | 119,869 |    | 10,909     | 3.36%    |
| MAY       |    | 12,729  |    | 132,598 |    | 11,876     | 7.18%    |
| JUNE      |    | 13,270  |    | 145,868 |    | 11,326     | 17.16%   |
| TOTALS    | \$ | 145,868 | \$ | 145,868 | \$ | 145,362    | 0.35%    |

a - Lease effective November 1, 2013.

b - Greater of minimum annual guarantee of \$140,000 or percentage of gross receipts (12% of Brookstone sales, 12% of XpresSpa service sales and 15% of XpresSpa retail sales).

c - Includes an auditor adjustment to decrease revenue reported in the 2014-2015 Revenue Report.

## **GOLF COURSE**



### **NEWPORT BEACH GOLF COURSE**



#### NEWPORT BEACH GOLF COURSE, LLC GOLF COURSE LEASE

LEASE EXPIRES 11/30/2020

| 15-16     |     | STAURANT<br>R. RECEIPTS<br>(SALES) | CEIPTS GR. RECEIPTS (SALES) |              |    | OLF LESSONS<br>GR. RECEIPTS<br>(SALES) | (  | GOLF<br>REVENUE<br>GR. RECEIPTS |    | PECIAL EVENTS<br>GR. RECEIPTS<br>(SALES) |    | RESTAURANT<br>GR. RECEIPTS<br>(RENT) | (  | PRO SHOP<br>GR. RECEIPTS<br>(RENT) | GOLF LESSONS<br>GR. RECEIPTS<br>(RENT) |          |
|-----------|-----|------------------------------------|-----------------------------|--------------|----|----------------------------------------|----|---------------------------------|----|------------------------------------------|----|--------------------------------------|----|------------------------------------|------------------------