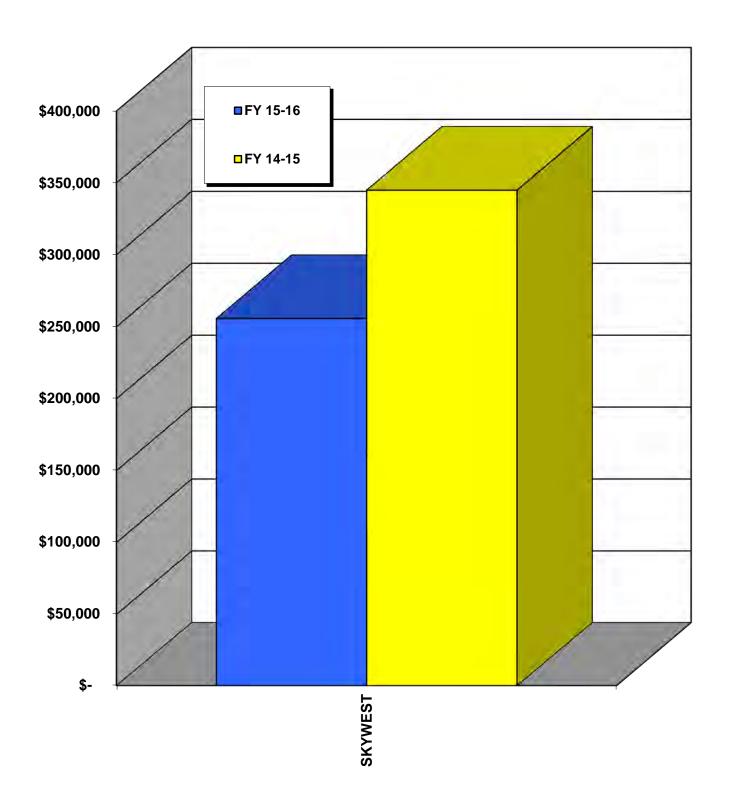

| 2,647           | 2,877    | -               | -          |
| TOTALS    | \$ | 802,606 | -0.94%   | 341               | 341      | 36,997          | 38,263   | -               | -          |

- a Landing fee rate per 1,000 pounds at \$2.59 from April 2015, \$2.53 from October 2015, and \$2.55 from May 2016.
- b Remain overnight fee rate per night at \$170.16 from April 2015, \$167.42 from October 2015, and \$169.14 from May 2016.
- c Operations fee rate per operation on apron at \$23.27 from April 2015, \$22.78 from October 2015, and \$21.93 from May 2016.
- d Effective October 2015, lessee began paying Common Use Passenger Processing System (CUPPS) project upgrade cost recovery fees.
- e Lease expired December 31, 2015.

## **COMMUTER AIRLINES**



## **COMMUTER AIRLINES SUMMARY**



## **COMMUTER AIRLINES SUMMARY FOR FY 2015-2016**

| 15-16   |    | MBER OF                  |      | LANDING<br>FEES (a)       | NUMBER OF<br>REMAIN<br>OVERNIGHTS | ov    | EEMAIN<br>ERNIGHT<br>EES (b) |            | RATIONS<br>EES (c) |    | LATE<br>AYMENT<br>FEES |
|---------|----|--------------------------|------|---------------------------|-----------------------------------|-------|------------------------------|------------|--------------------|----|------------------------|
| SKYWEST |    | 1,245                    | \$   | 212,976                   | 312                               | \$    | 35,202                       | \$         | 3,994              | \$ | 3,547                  |
| TOTALS  |    | 1,245                    | \$   | 212,976                   | 312