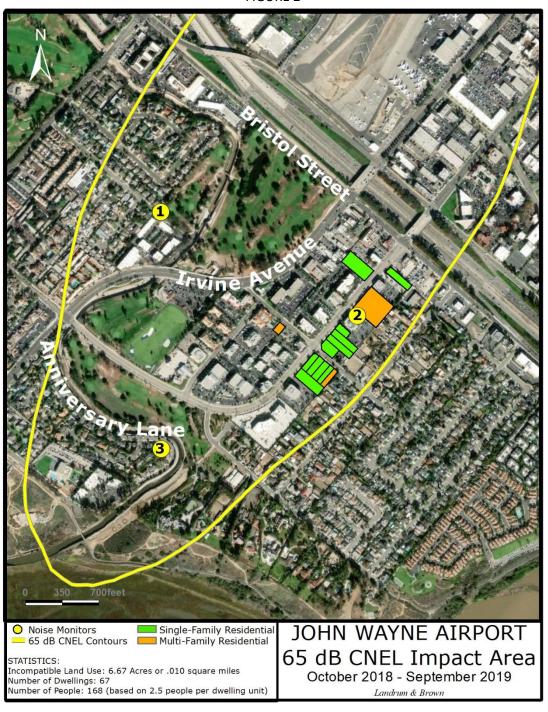

The map in Figure 1 shows the general location of each permanent remote monitor station.

Figure 2 shows the Airport's "Noise Impact Area" for the previous year (October 1, 2018 - September 30, 2019). The Figure 2 information was developed by Landrum and Brown, in consultation with John Wayne Airport. CNEL values measured for the period and current digitized land use information were utilized to calculate the land area acreages, number of residences and estimated number of people within the "Noise Impact Area".

### FIGURE 2

### **ACOUSTICAL INSULATION PROGRAM**

Four hundred eighteen residences in the Santa Ana Heights area have been sound attenuated and an avigation easement reserved through the County's Acoustical Insulation Program, which closed in December 2009. The County has also acquired 46 residences as part of the Purchase Assurance Program, many of which were acoustically insulated, an avigation easement reserved and then resold. Among these County acquired homes, those located within areas designated for Business Park uses were razed, avigation easements were reserved, and the land resold for compatible Business Park uses. A total of 464 residences in the Santa Ana Heights area have been purchased or otherwise made compatible through the County's Purchase Assurance and Acoustical Insulation Programs. Sixty-seven dwelling units in Santa Ana Heights remain in the "Noise Impacted Area" (within 65 dB CNEL contour).