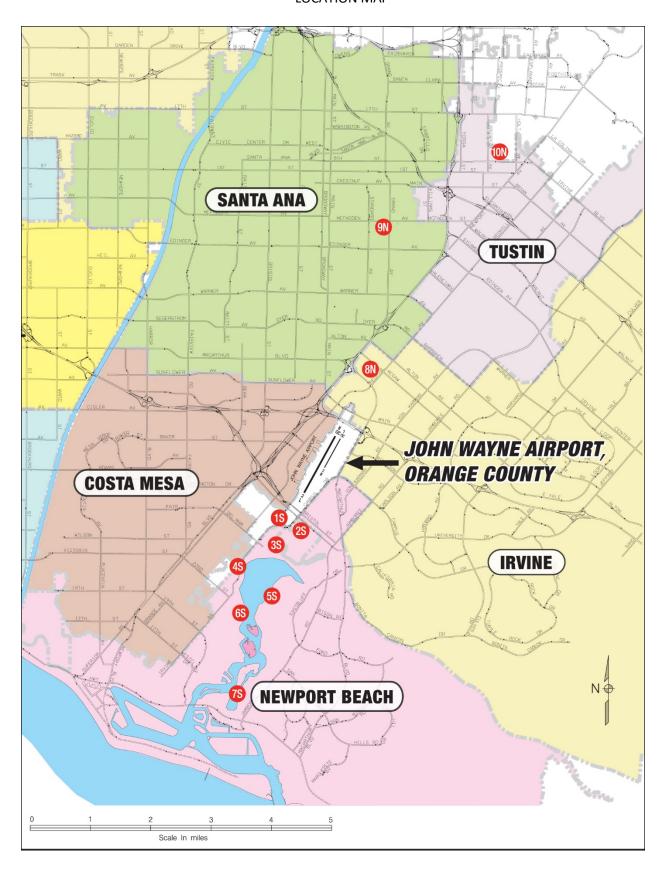

### **NOISE IMPACT SUMMARY**

Caltrans' Aeronautics Program has established guidelines in the California State Noise Standard to control residential area noise levels produced by aircraft operations using the State's airports. Under those guidelines, residential noise sensitive areas exposed to an average Community Noise Equivalent Level (CNEL) of more than 65 dB define the "Noise Impact Area." John Wayne Airport uses ten permanent remote noise monitoring stations (NMS) located in Newport Beach, Santa Ana, Tustin and Irvine to measure noise levels, at the following locations:

### **MONITOR STATIONS**

NMS-1S: Golf Course, 3100 Irvine Ave., Newport Beach
NMS-2S: 20162 S.W. Birch St., Newport Beach
NMS-3S: 2139 Anniversary Lane, Newport Beach
NMS-4S: 2338 Tustin Ave., Newport Beach
NMS-5S: 324 ½ Vista Madera, Newport Beach
NMS-10N: 17952 Beneta Way, Tustin

### FIGURE 1 NOISE MONITORING STATIONS (NMS) LOCATION MAP