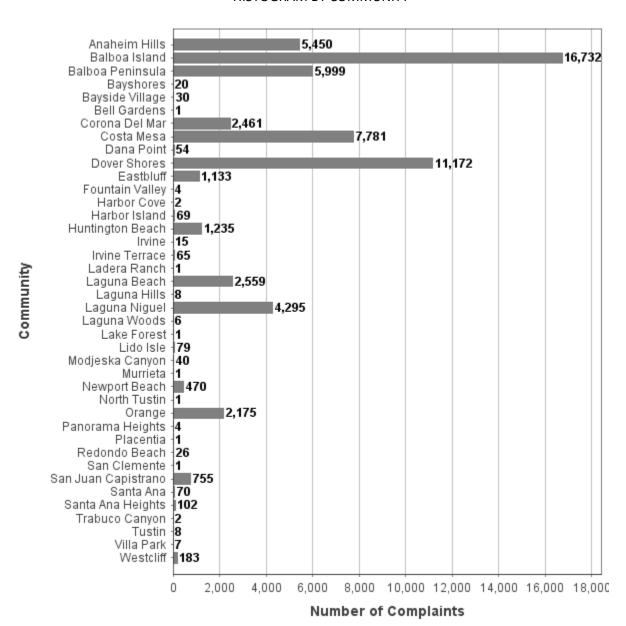

### COMPLAINT TOTALS (July 1, 2019 - September 30, 2019)

The Airport's Access and Noise Office receives and investigates noise complaints from local citizens and all other sources. During the July 1, 2019 through September 30, 2019, the Office received 63,018 complaints from local citizens. This is a 44.0% increase from the 43,772 complaints received last quarter. It is a 1566.7% increase from the 3,781 complaints received during the same quarter last year. Figure 4 shows the distribution of the quarterly complaints from local communities.

### FIGURE 3 HISTOGRAM BY COMMUNITY

#### Note:

- City of Newport Beach 38,439 total number of complaints.
- 96% of complaints were from a complaint subscription service.
- 58% of complaints from "Anaheim Hills" category were from one point of contact.
- 95% of complaints from "Balboa Peninsula" category were from one point of contact.
- 98% of complaints from "Corona del Mar" category were from one point of contact.
- 84% of complaints from "Costa Mesa" category were from one point of contact.
  62% of complaints from "Dover Shores" category were from one point of contact.
- 83% of complaints from "Laguna Beach" category were from one point of contact.
- 53% of complaints from "Laguna Niguel" category were from one point of contact.
- 64% of complaints from "Orange" category were from one point of contact.
- 91% of complaints from "San Juan Capistrano" category were from one point of contact.
- 95% of complaints from "Westcliff" category were from one point of contact.