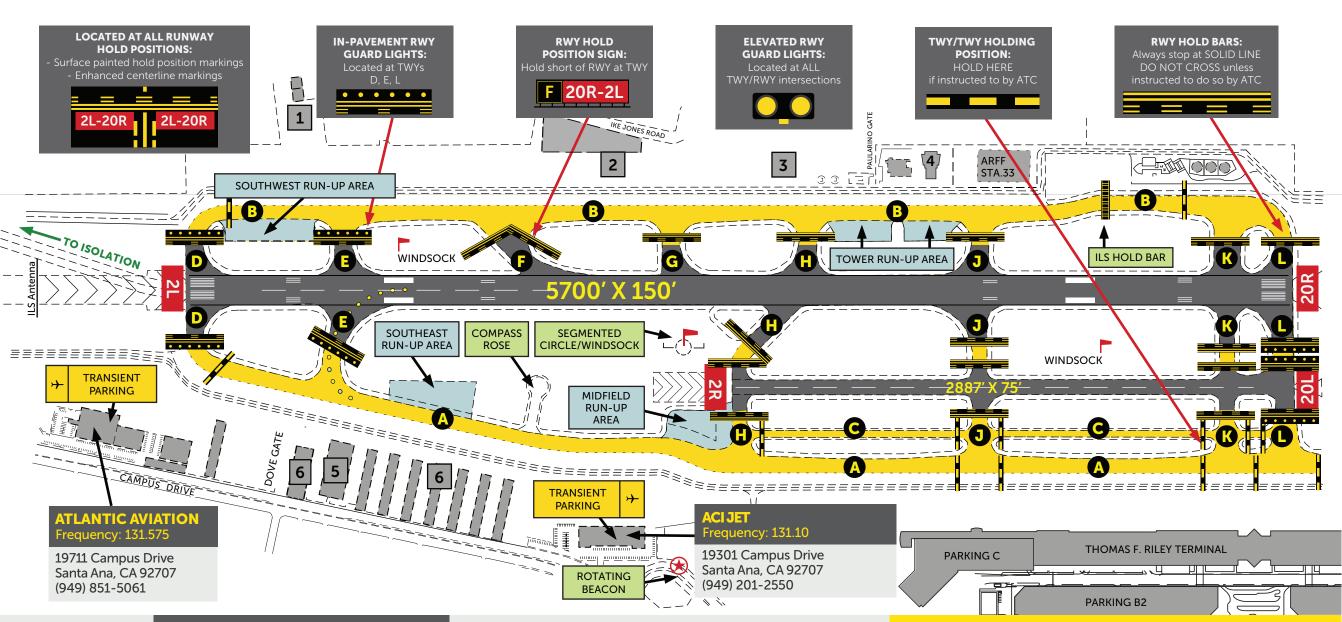

## HELP PREVENT RUNWAY INCURSIONS

- 1. "READ BACK" ALL RUNWAY HOLD SHORT INSTRUCTIONS.
- 2. BE VIGILANT WHEN OPERATING IN VICINITY OF TWY H. TWY C. RWY20L INTERSECTION.
- 3. WHEN IN DOUBT TELL CONTROLLERS "UNFAMILIAR" AND REQUEST PROGRESSIVE TAXI INSTRUCTIONS.
- 4. BE FAMILIAR KNOW LAYOUT, SIGNAGE AND MARKINGS.
- 5. YOUR ACTIONS CAN MAKE ALL THE DIFFERENCE!